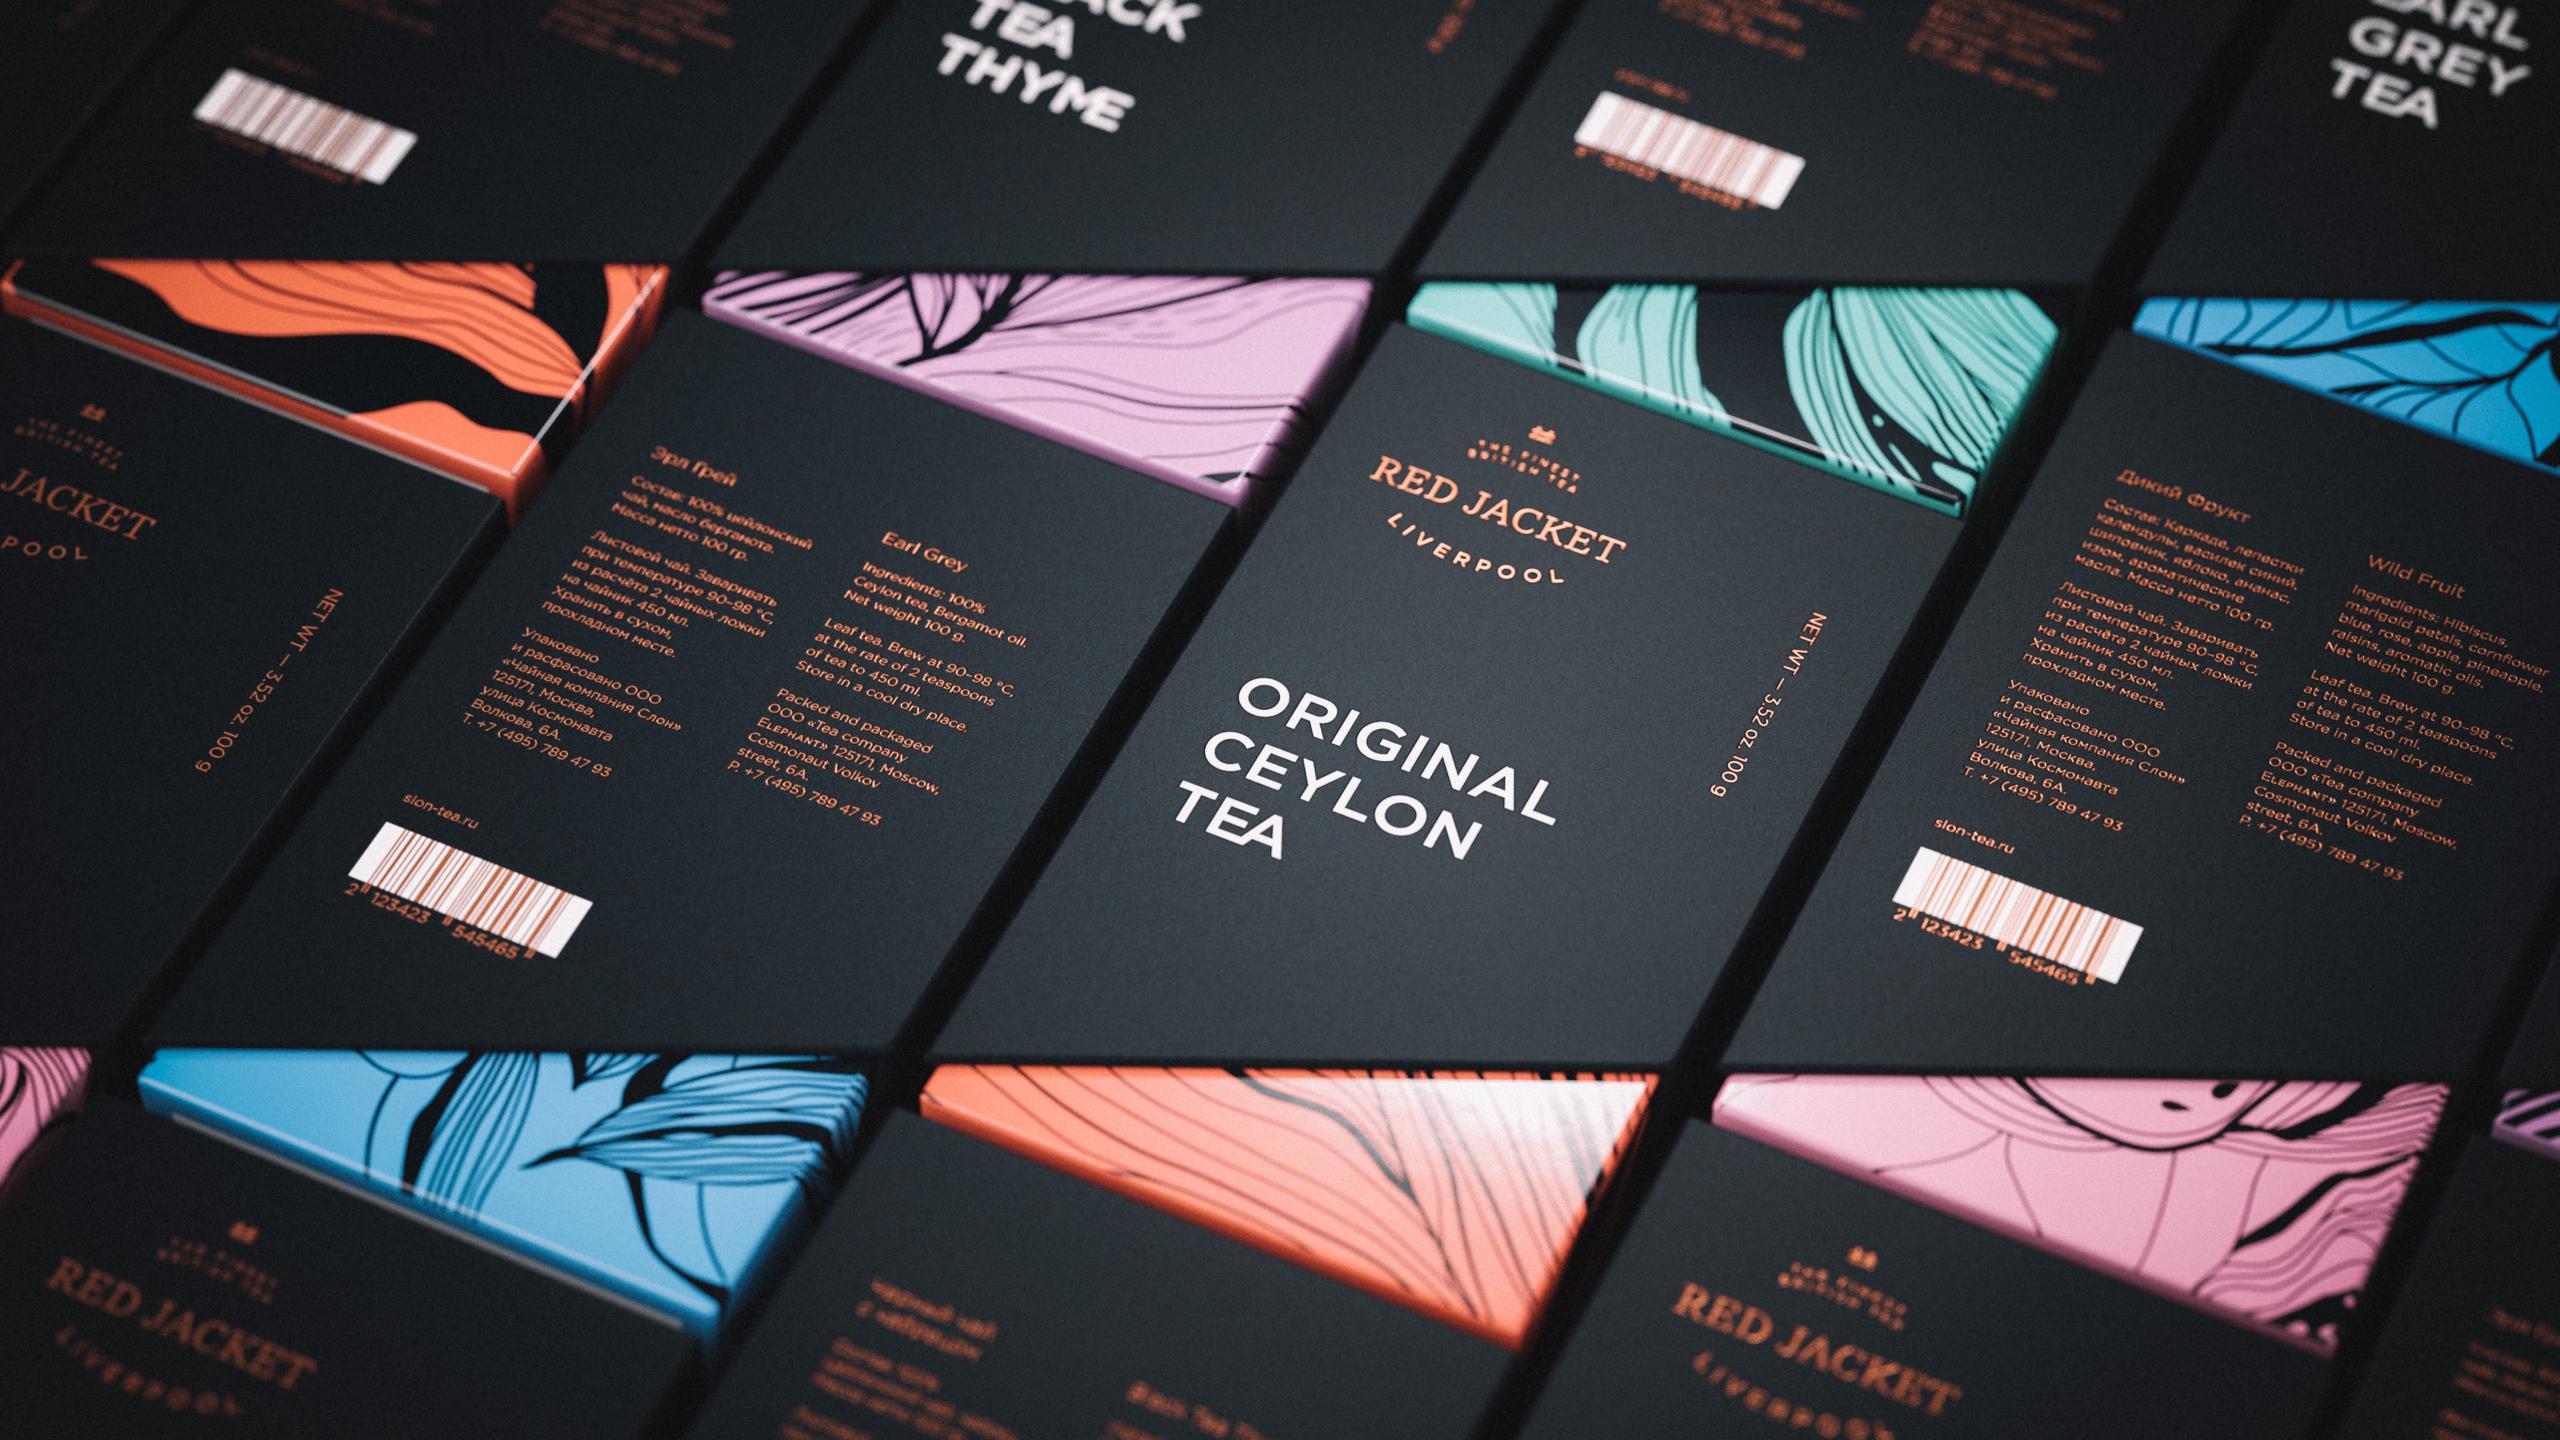

# THE FINEST BRITISH TEA RED JACKET LIVERPOOL WILD **FRUIT** TEA 

± THE FINEST BRITISH TEA RED JACKET LIVERPOOL BLACK TEA THYME 

RI RED JACKET LIVERPOOY THE PINEST AND TEA ENGLISH BREAKFAST RED JACKET LIVERPOOL TEA WILD FRUIT TEA will IIIIn. BLACK RI THYME RED JACKET LIVERPOOV rJ RJ ORIGINAL CEYLON TEA THE FINEST BRITISH TEA RED JACKET LIVERPOOT EARLY GREY TEA