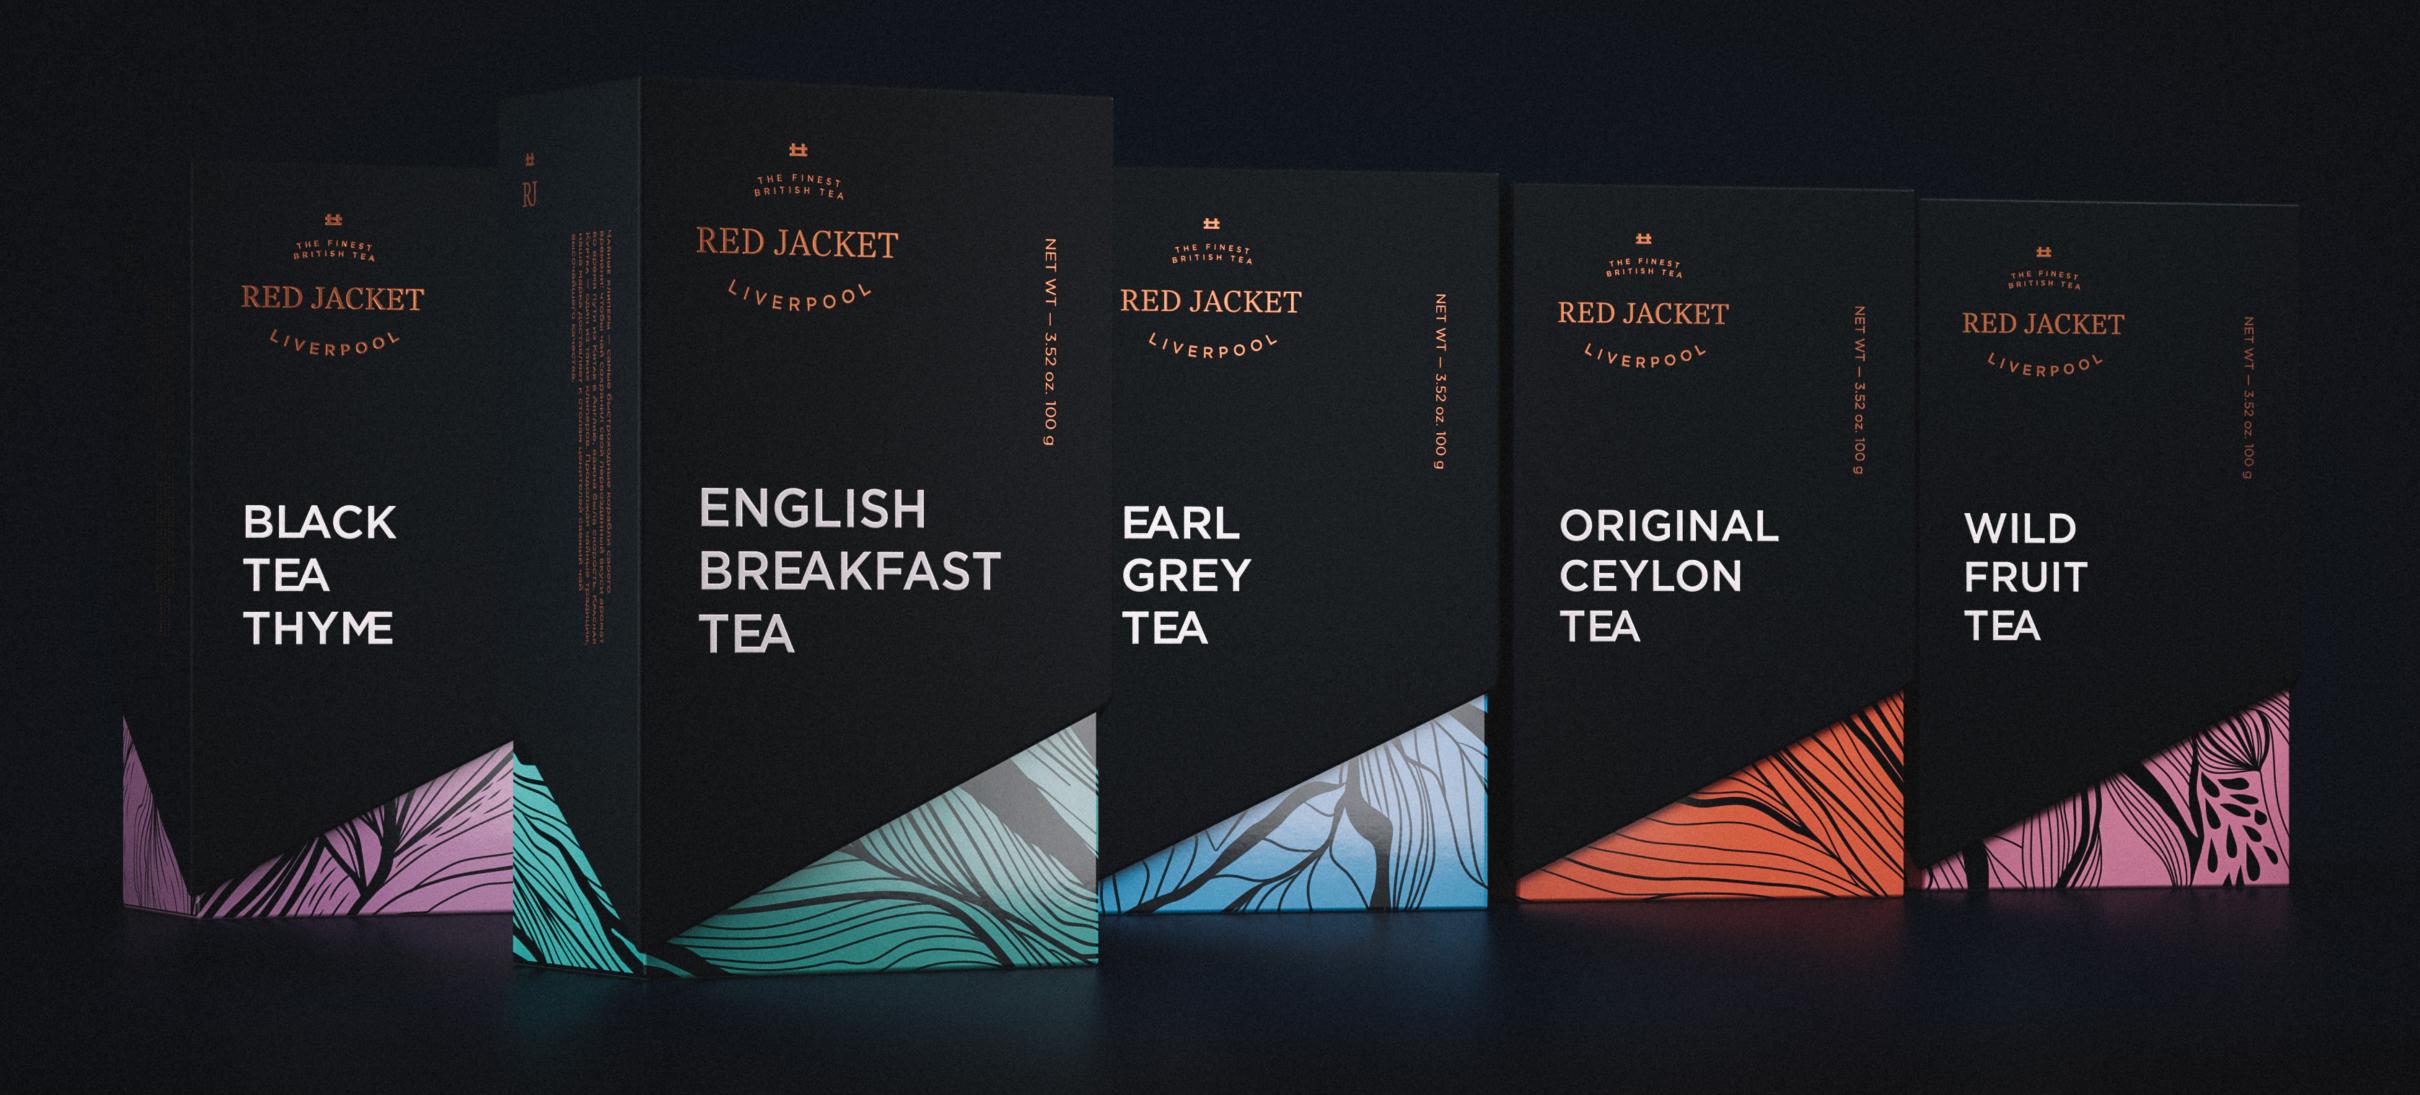

ORIGINAL

THE FINEST BRITISH TEA THE PINESP RED JACKET **RED JACKET** LIVERPOOL LIVERPOOL BLACK ENGLISH EARL ORIGINAL BREAKFAST **GREY** CEYLON TEA TEA TEA

#

THE FINEST BRITISH TEA

**RED JACKET** 

LIVERPOOL

# THE FINEST BRITISH TEA RED JACKET LIVERPOOL WILD **FRUIT** TEA 

± THE FINEST BRITISH TEA RED JACKET LIVERPOOL BLACK TEA THYME 

RI RED JACKET LIVERPOOY THE PINEST AND TEA ENGLISH BREAKFAST RED JACKET LIVERPOOL TEA WILD FRUIT TEA will IIIIn. BLACK RI THYME RED JACKET LIVERPOOV rJ RJ ORIGINAL CEYLON TEA THE FINEST BRITISH TEA RED JACKET LIVERPOOT EARLY GREY TEA