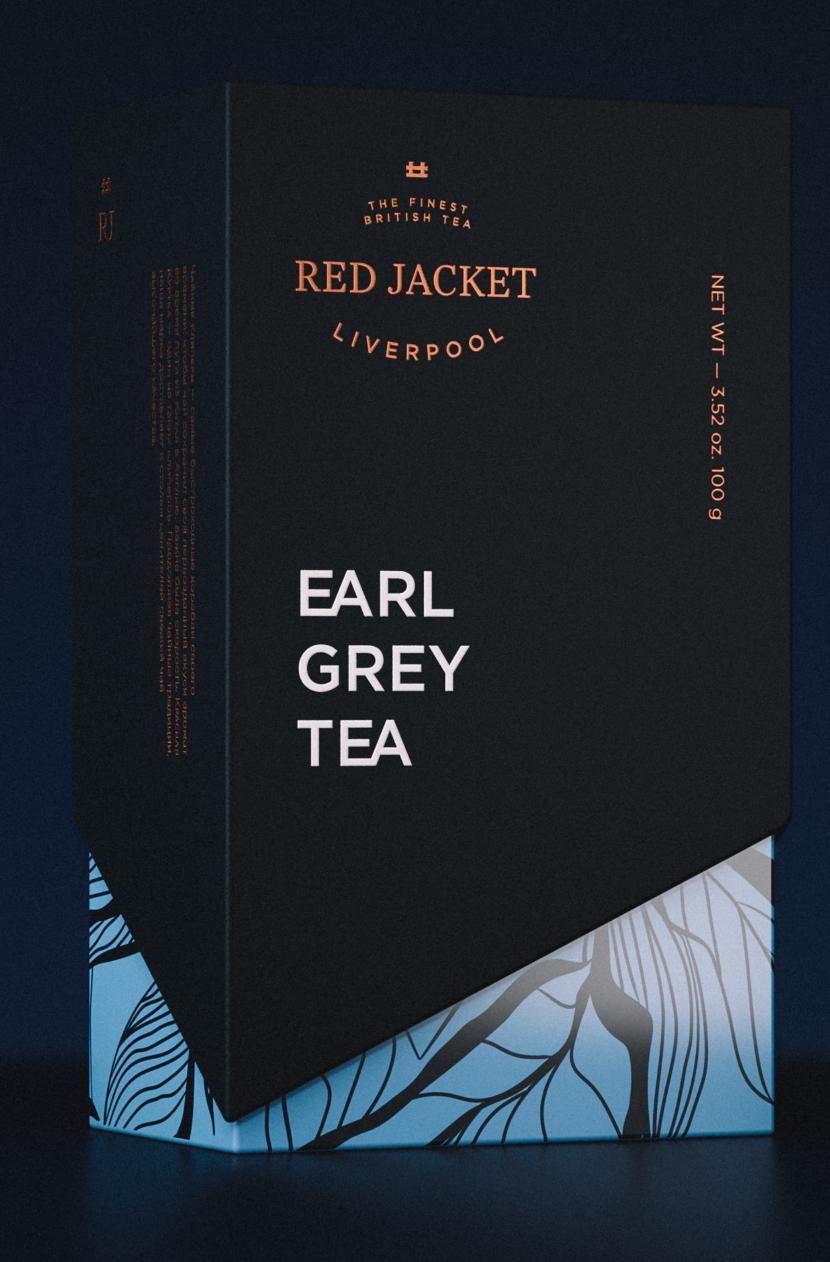

ORIGINAL

THE FINEST BRITISH TEA THE PINESP RED JACKET **RED JACKET** LIVERPOOL LIVERPOOL BLACK ENGLISH EARL ORIGINAL BREAKFAST **GREY** CEYLON TEA TEA TEA

#

THE FINEST BRITISH TEA

**RED JACKET** 

LIVERPOOL