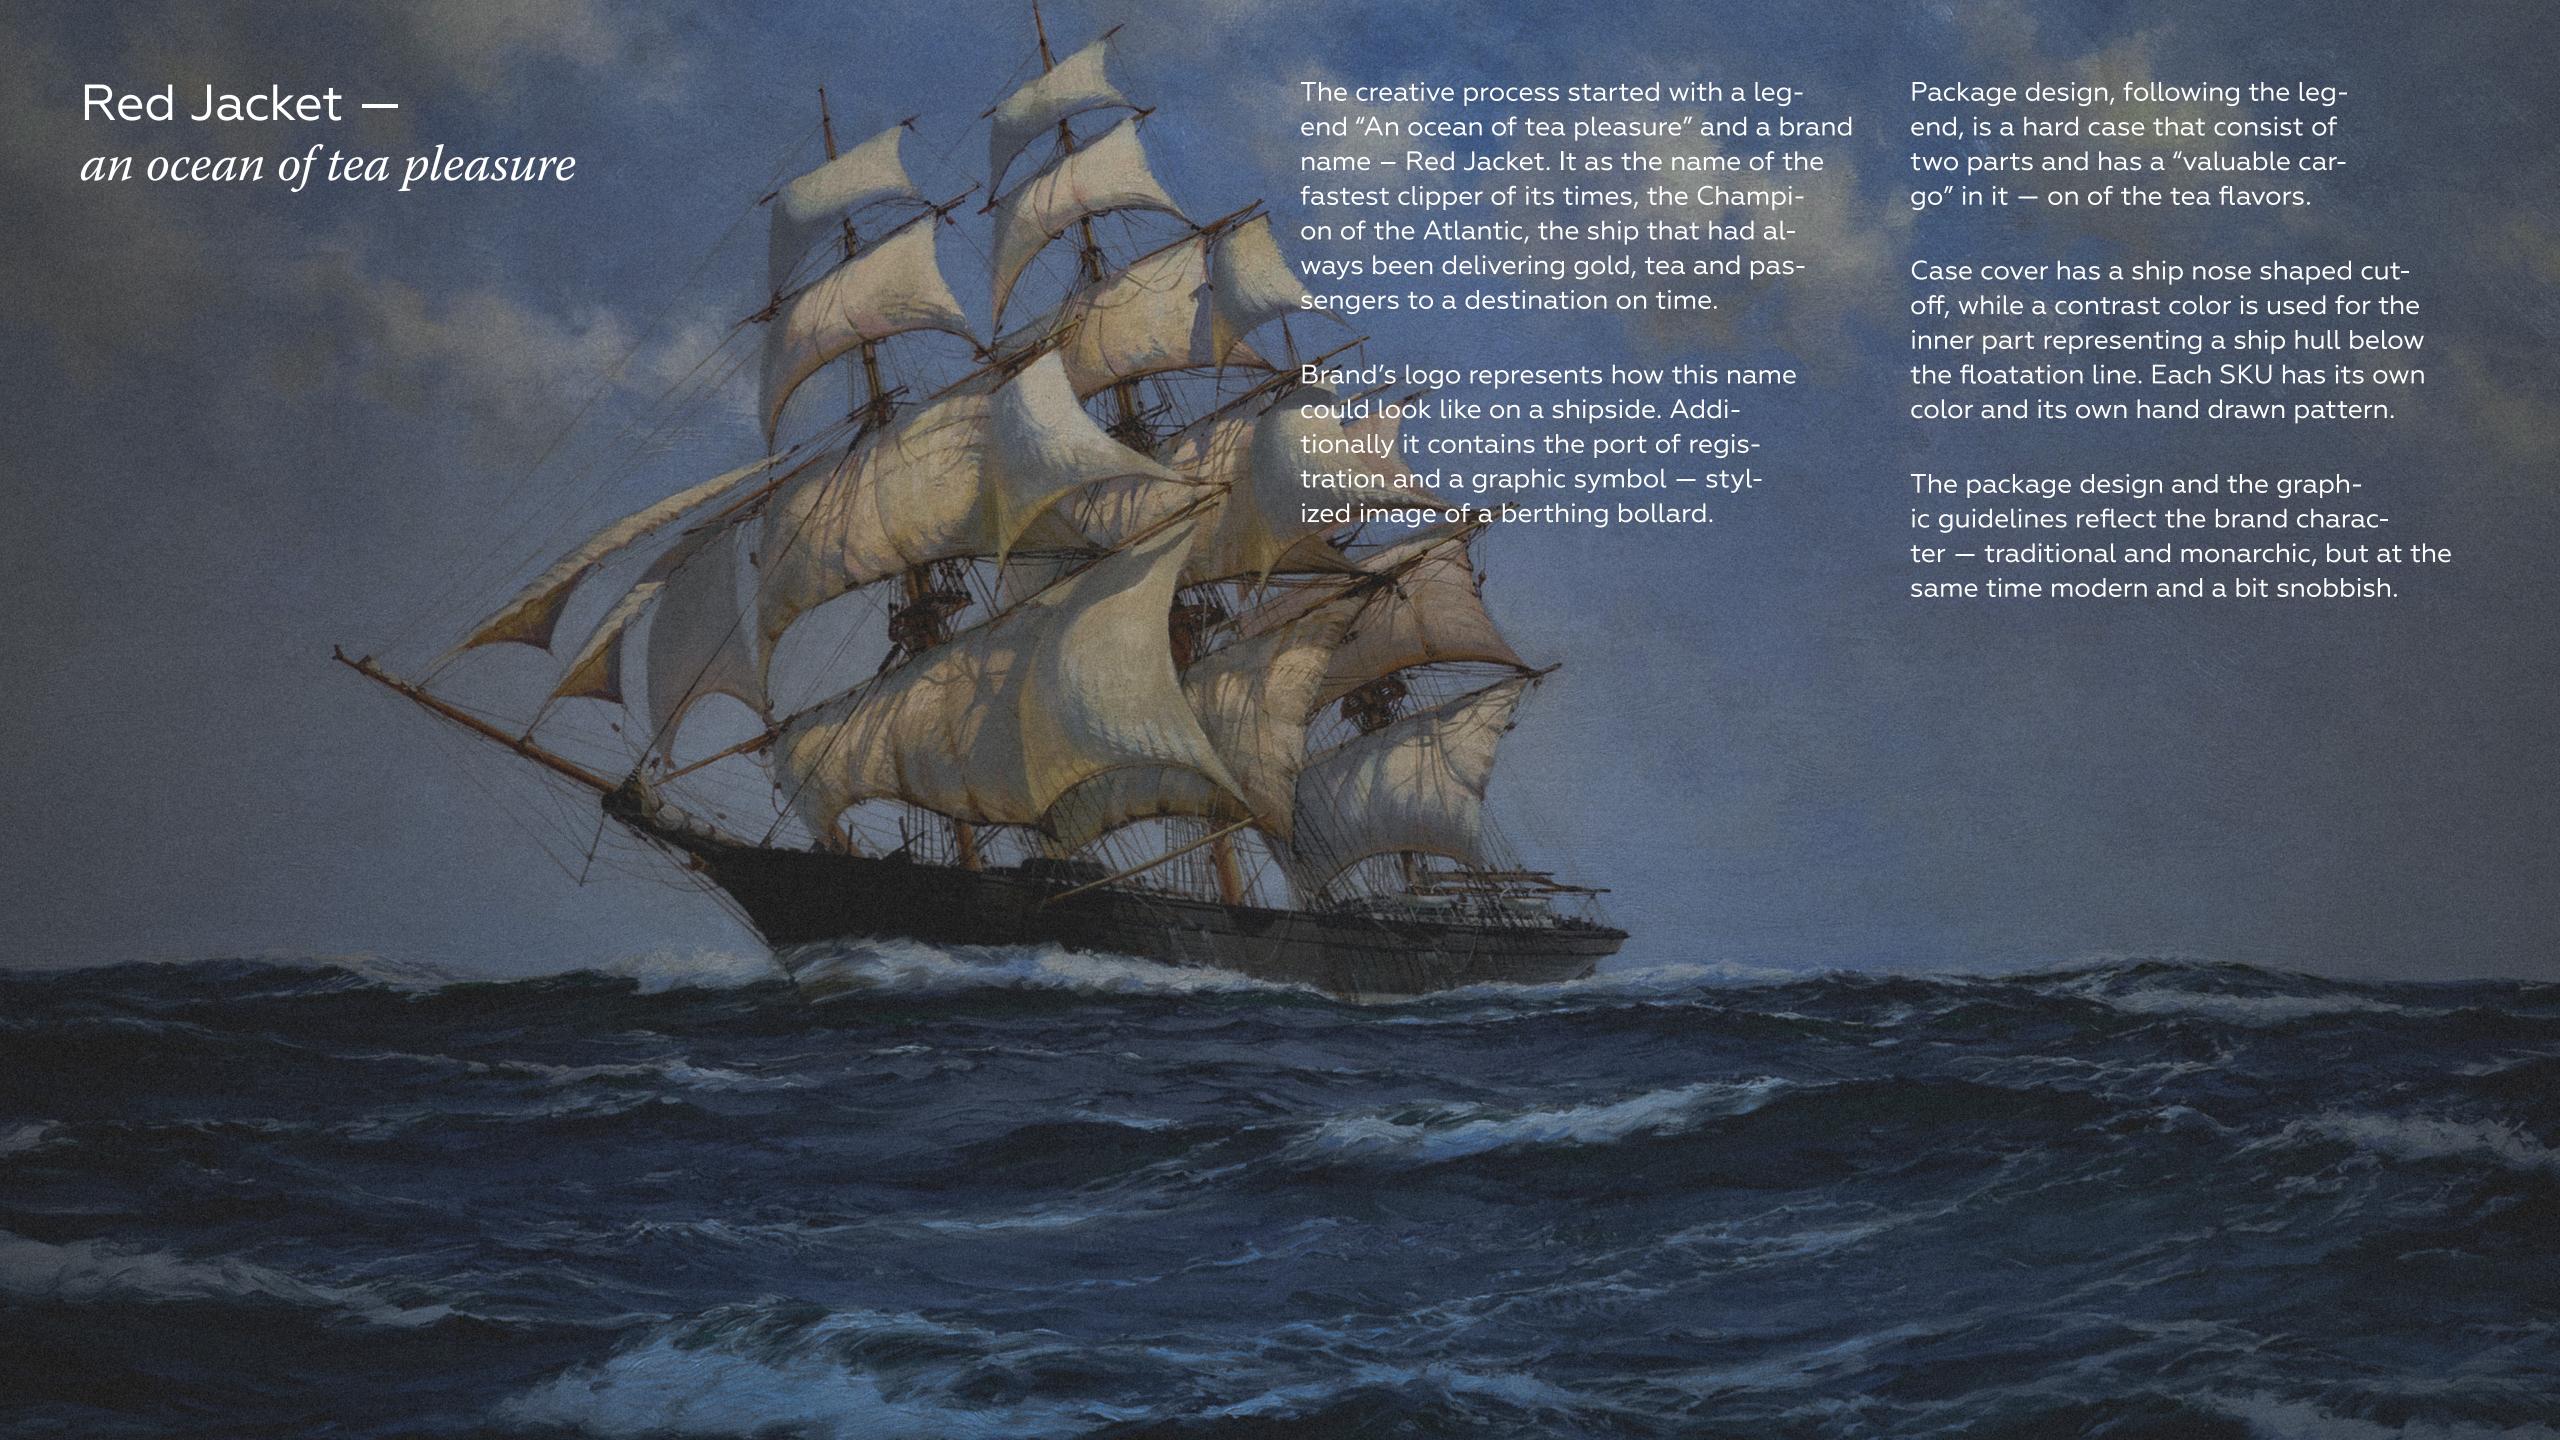

土土

THE FINEST BRITISH TEA

RED JACKET

LIVERPOOL

世

THE FINEST BRITISH TEA

RED JACKET

VERPOOL

ORIGINAL

THE FINEST BRITISH TEA THE PINESP RED JACKET **RED JACKET** LIVERPOOL LIVERPOOL BLACK ENGLISH EARL ORIGINAL BREAKFAST **GREY** CEYLON TEA TEA TEA

#

THE FINEST BRITISH TEA

**RED JACKET** 

LIVERPOOL











THE FINEST BRITISH TEA

LIVERPOOL



WILD **FRUIT** TEA





# THE FINEST BRITISH TEA RED JACKET LIVERPOOL WILD **FRUIT** TEA 



± THE FINEST BRITISH TEA RED JACKET LIVERPOOL BLACK TEA THYME 



RI RED JACKET LIVERPOOY THE PINEST AND TEA ENGLISH BREAKFAST RED JACKET LIVERPOOL TEA WILD FRUIT TEA will IIIIn. BLACK RI THYME RED JACKET LIVERPOOV rJ RJ ORIGINAL CEYLON TEA THE FINEST BRITISH TEA RED JACKET LIVERPOOT EARLY GREY TEA





# RJ