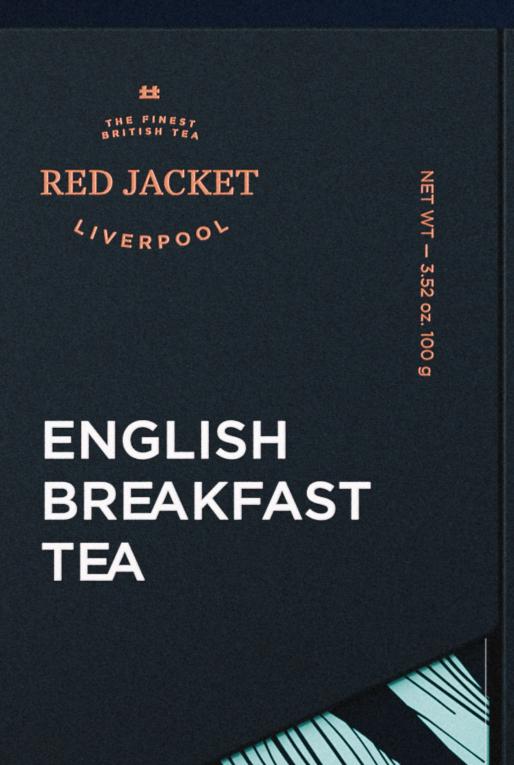

ORIGINAL

THE FINEST BRITISH TEA THE PINESP RED JACKET **RED JACKET** LIVERPOOL LIVERPOOL BLACK ENGLISH EARL ORIGINAL BREAKFAST **GREY** CEYLON TEA TEA TEA

#

THE FINEST BRITISH TEA

**RED JACKET** 

LIVERPOOL