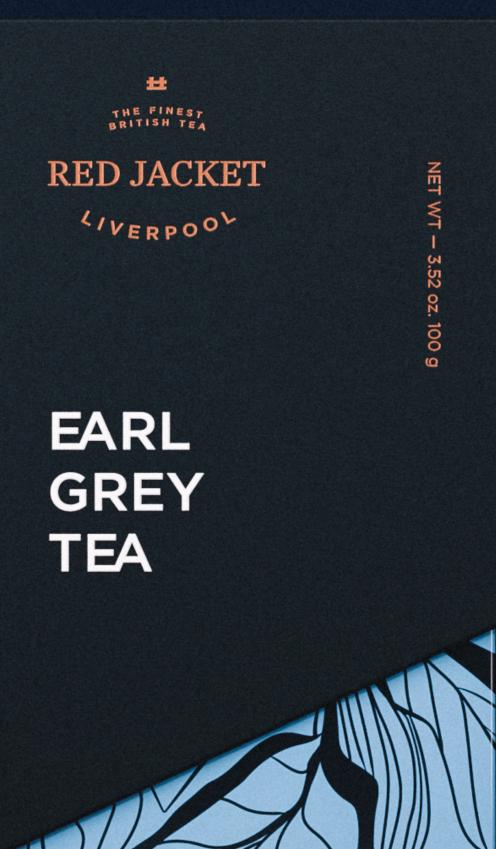

ORIGINAL

THE FINEST BRITISH TEA THE PINESP RED JACKET **RED JACKET** LIVERPOOL LIVERPOOL BLACK ENGLISH EARL ORIGINAL BREAKFAST **GREY** CEYLON TEA TEA TEA

#

THE FINEST BRITISH TEA

**RED JACKET** 

LIVERPOOL