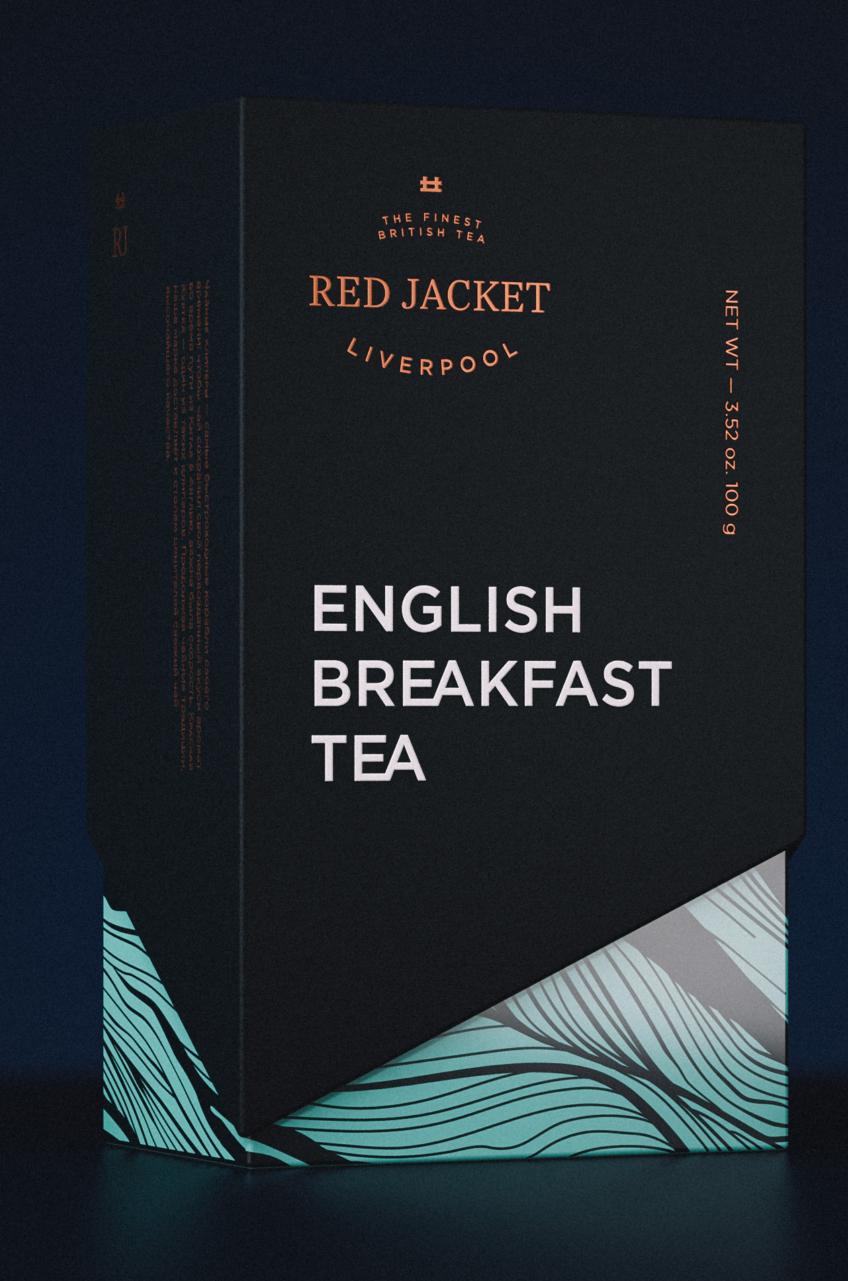

ORIGINAL

THE FINEST BRITISH TEA THE PINESP RED JACKET **RED JACKET** LIVERPOOL LIVERPOOL BLACK ENGLISH EARL ORIGINAL BREAKFAST **GREY** CEYLON TEA TEA TEA

#

THE FINEST BRITISH TEA

**RED JACKET** 

LIVERPOOL