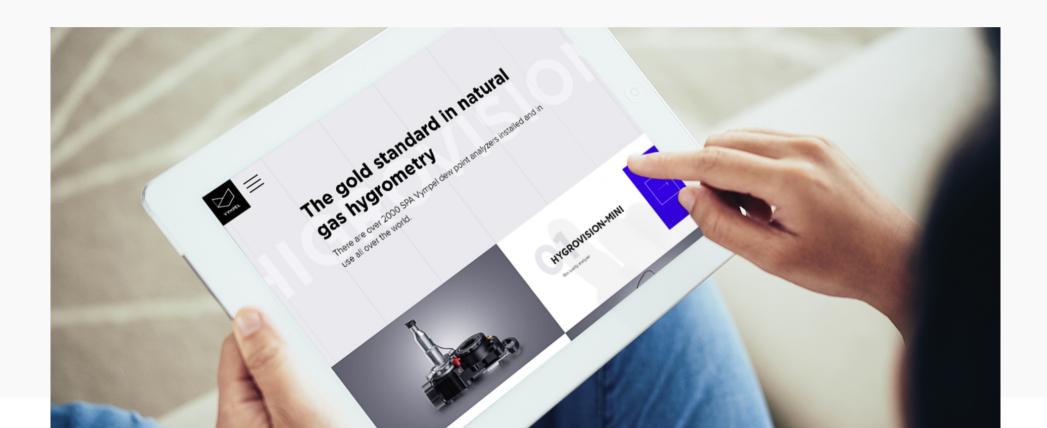

#### Отличительная особенность

Особенностью «Hygrovision mini» жаляется опсутствие необходимости испальзовать изадагенты, благодоре электронному управления, в также удержание необходимой температуры на повержности оклаждающего зерхала в течение длигельного эремени