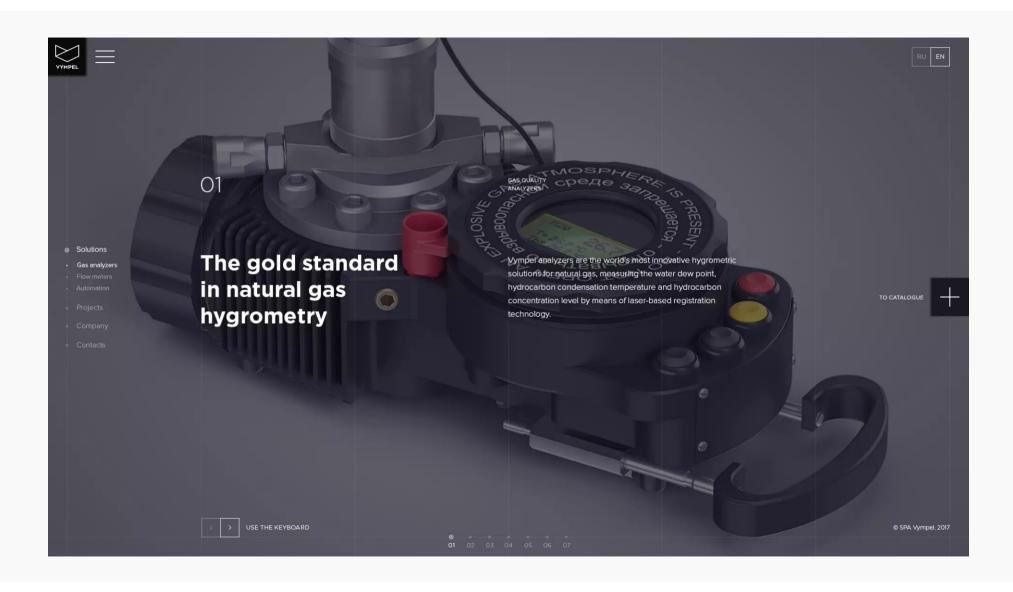

# **Content materials**

Interactive 3D videos and 3D models of technical solutions demonstrating the innovativeness of these developments have become the main features of the project.

A photo and video shoot took place in the tundra in the Komi Republic and in Moscow to communicate the image and size of the group.