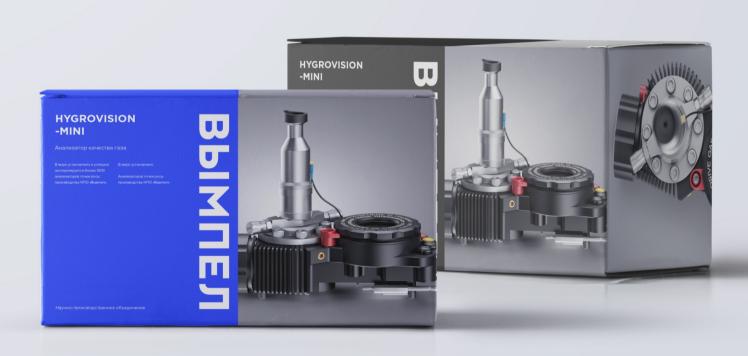

#### Отличительная особенность

Особенностью «Hygrovision mini» жаляется опсутствие необходимости испальзовать изадагенты, благодоре электронному управления, в также удержание необходимой температуры на повержности оклаждающего зерхала в течение длигельного эремени