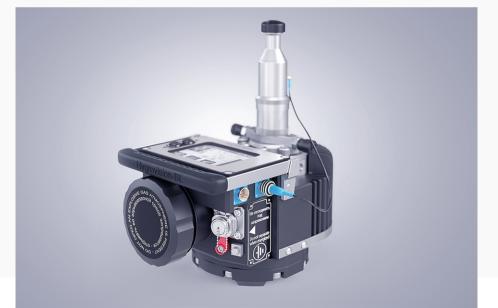

#### Отличительная особенность

Особенностью «Hygrovision mini» жаляется опсутствие необходимости испальзовать изадагенты, благодоре электронному управления, в также удержание необходимой температуры на повержности оклаждающего зерхала в течение длигельного эремени