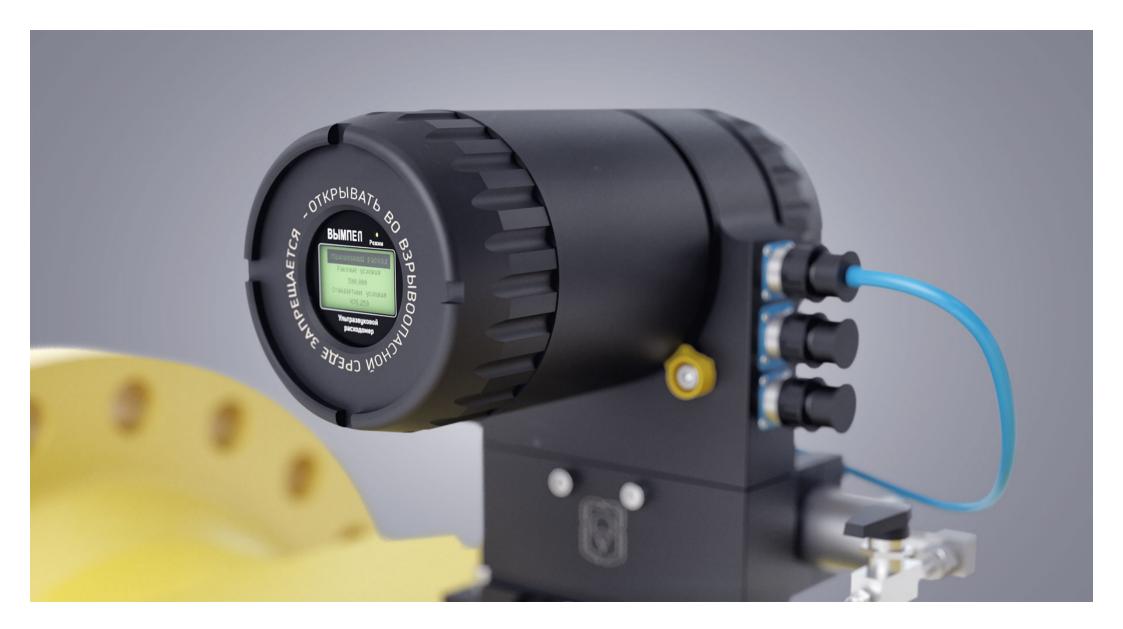

#### Отличительная особенность

Особенностью «Hygrovision mini» жаляется опсутствие необходимости испальзовать изадагенты, благодоре электронному управления, в также удержание необходимой температуры на повержности оклаждающего зерхала в течение длигельного эремени