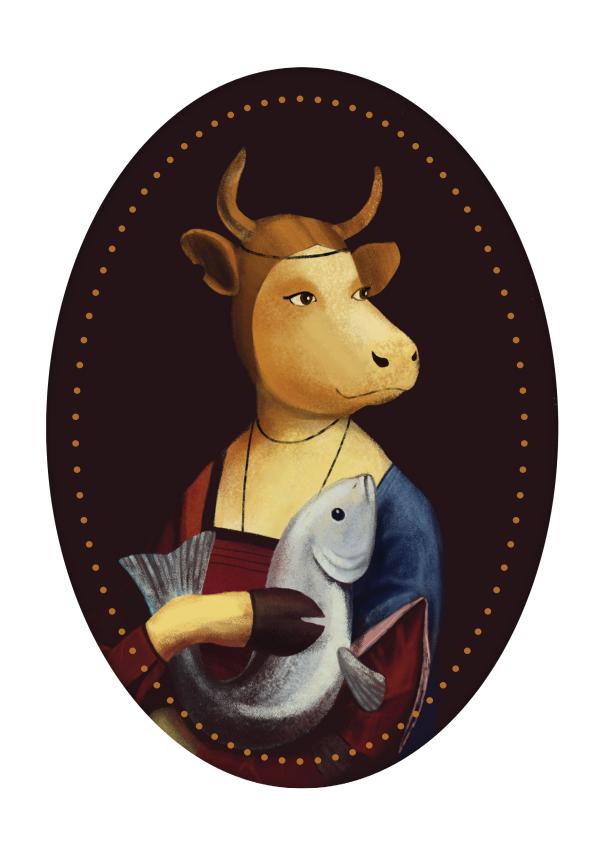

## BOTH FISH AND MEAT

a new restaurant project of the Bulldozer Group in Almaty, Kazakhstan, that combines two individual gastronomical concepts.

Identity of Both Fish and Meat restaurant combining art, fish and meat.

# И РЫБА, И МЯСО

PECTOPAH