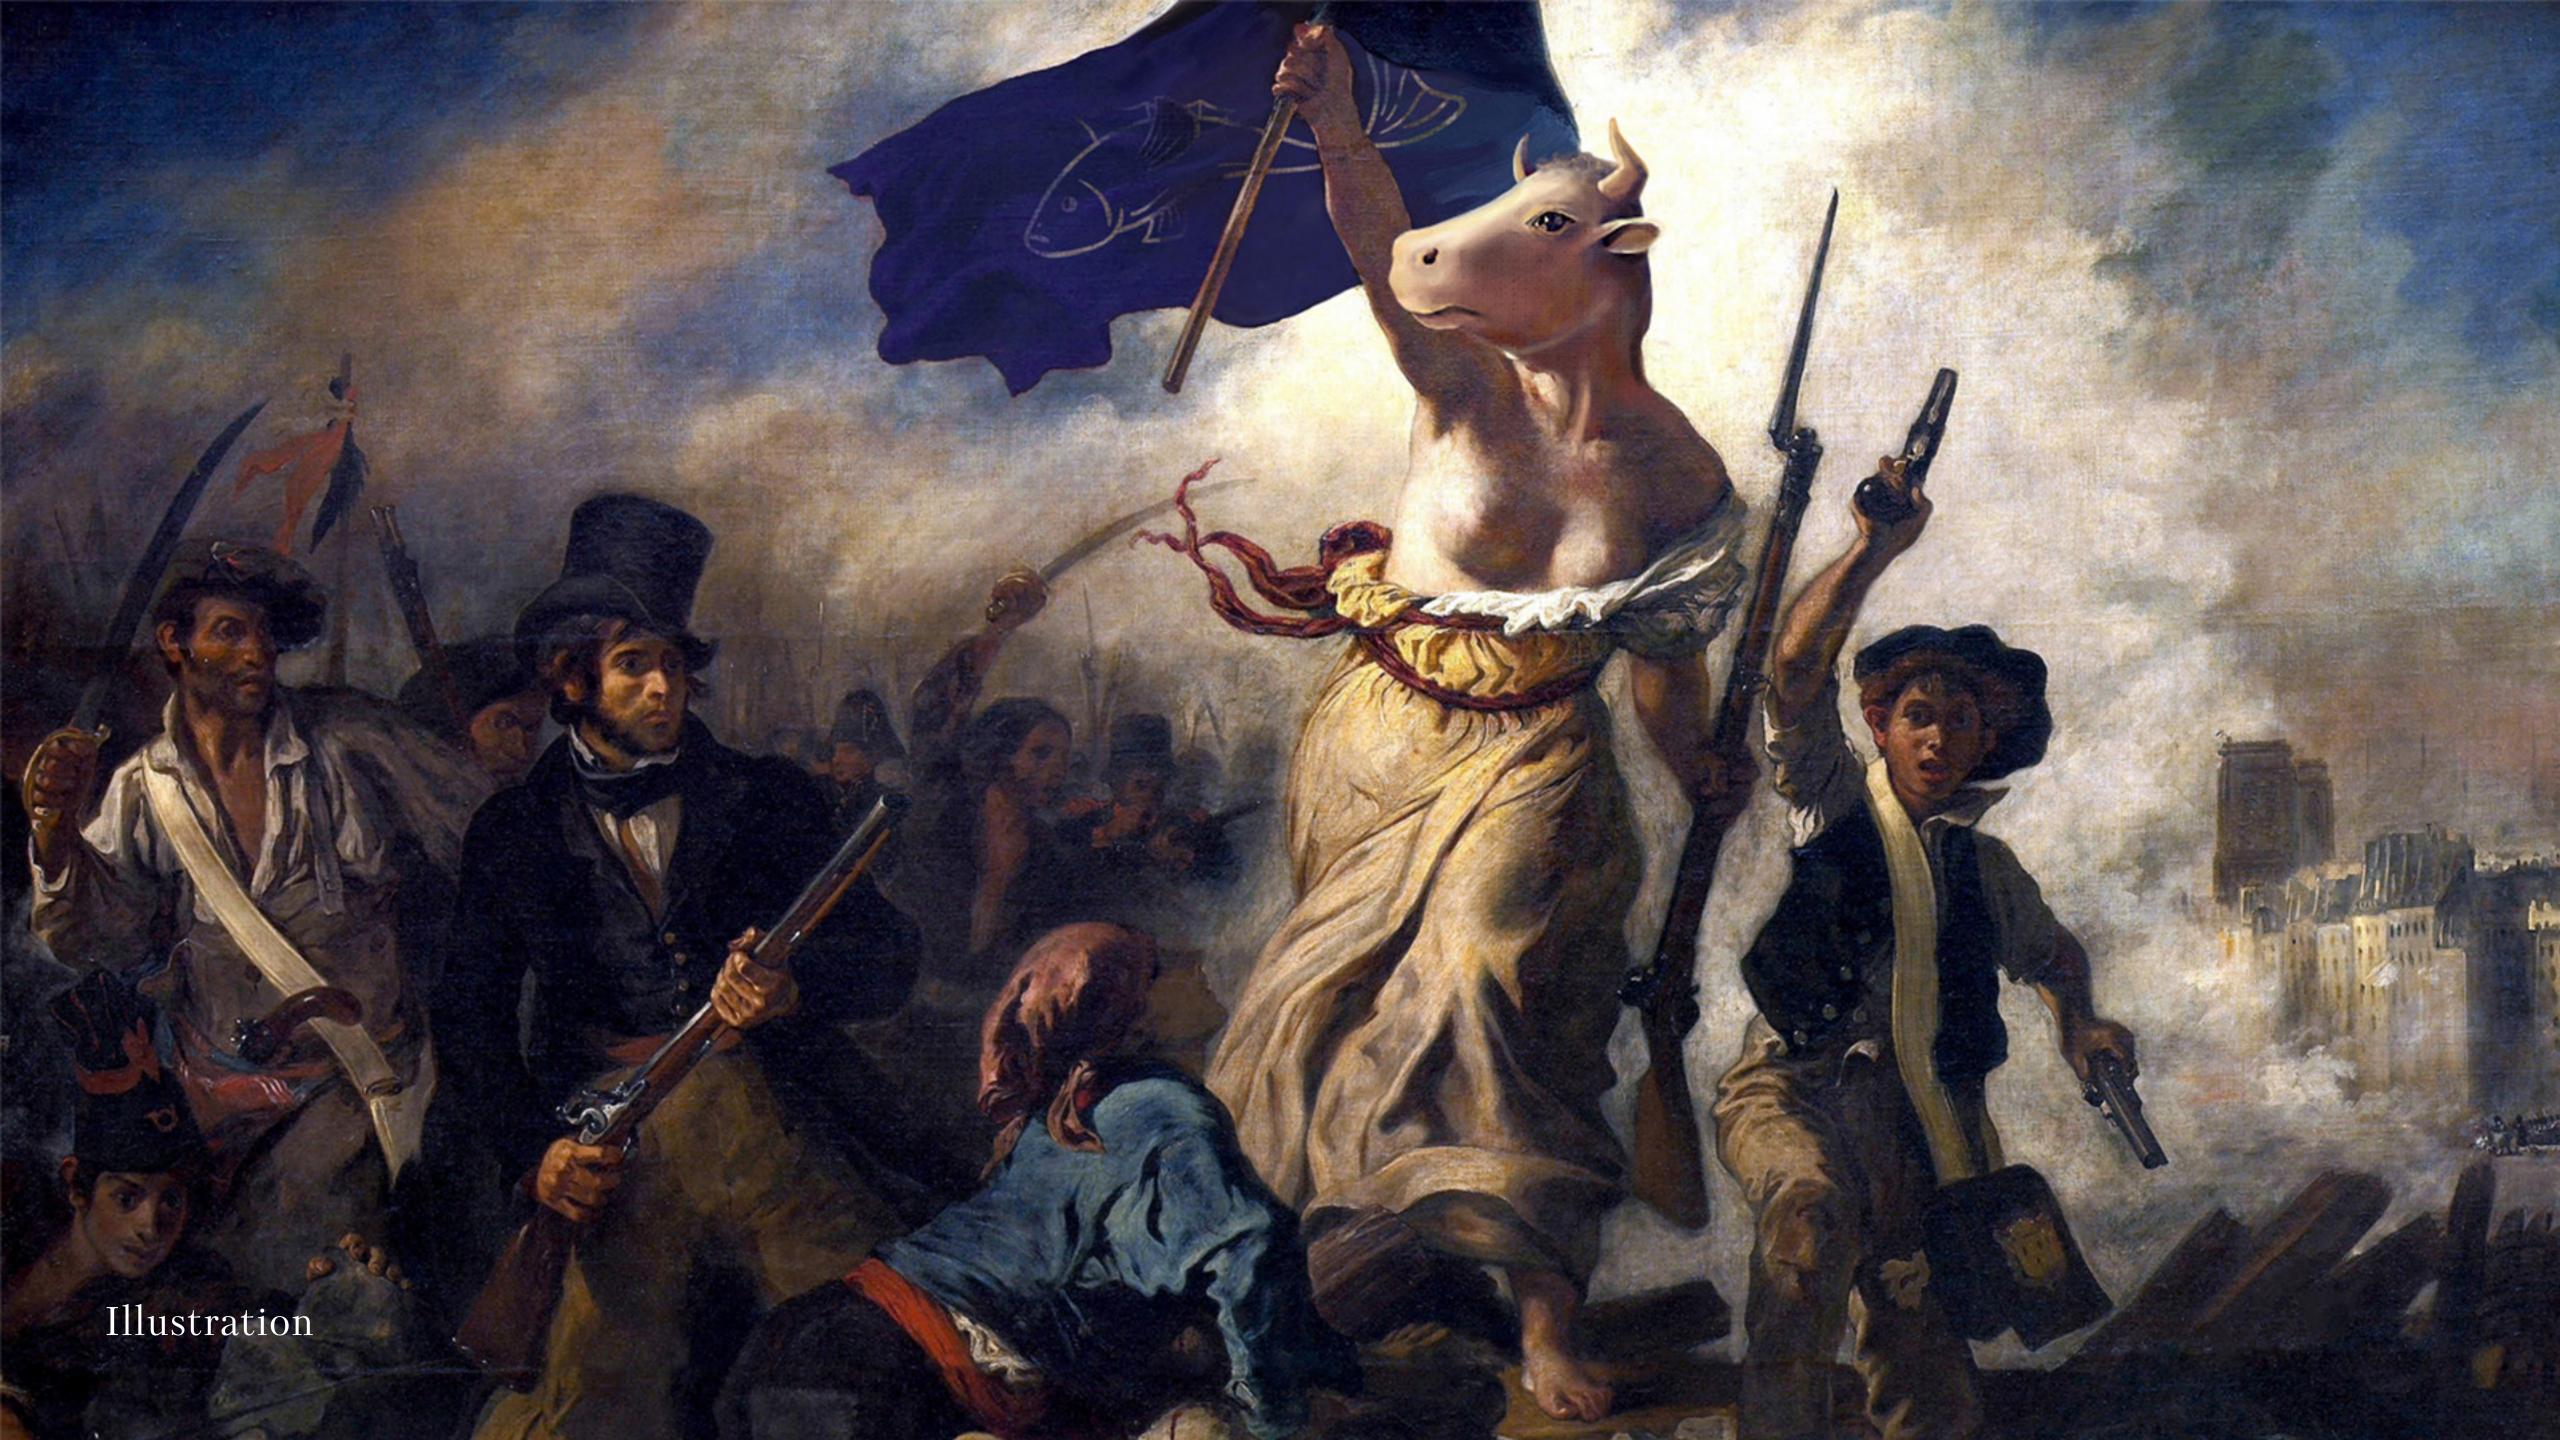

## BOTH FISH AND MEAT

a new restaurant project of the Bulldozer Group in Almaty, Kazakhstan, that combines two individual gastronomical concepts.

Identity of Both Fish and Meat restaurant combining art, fish and meat.