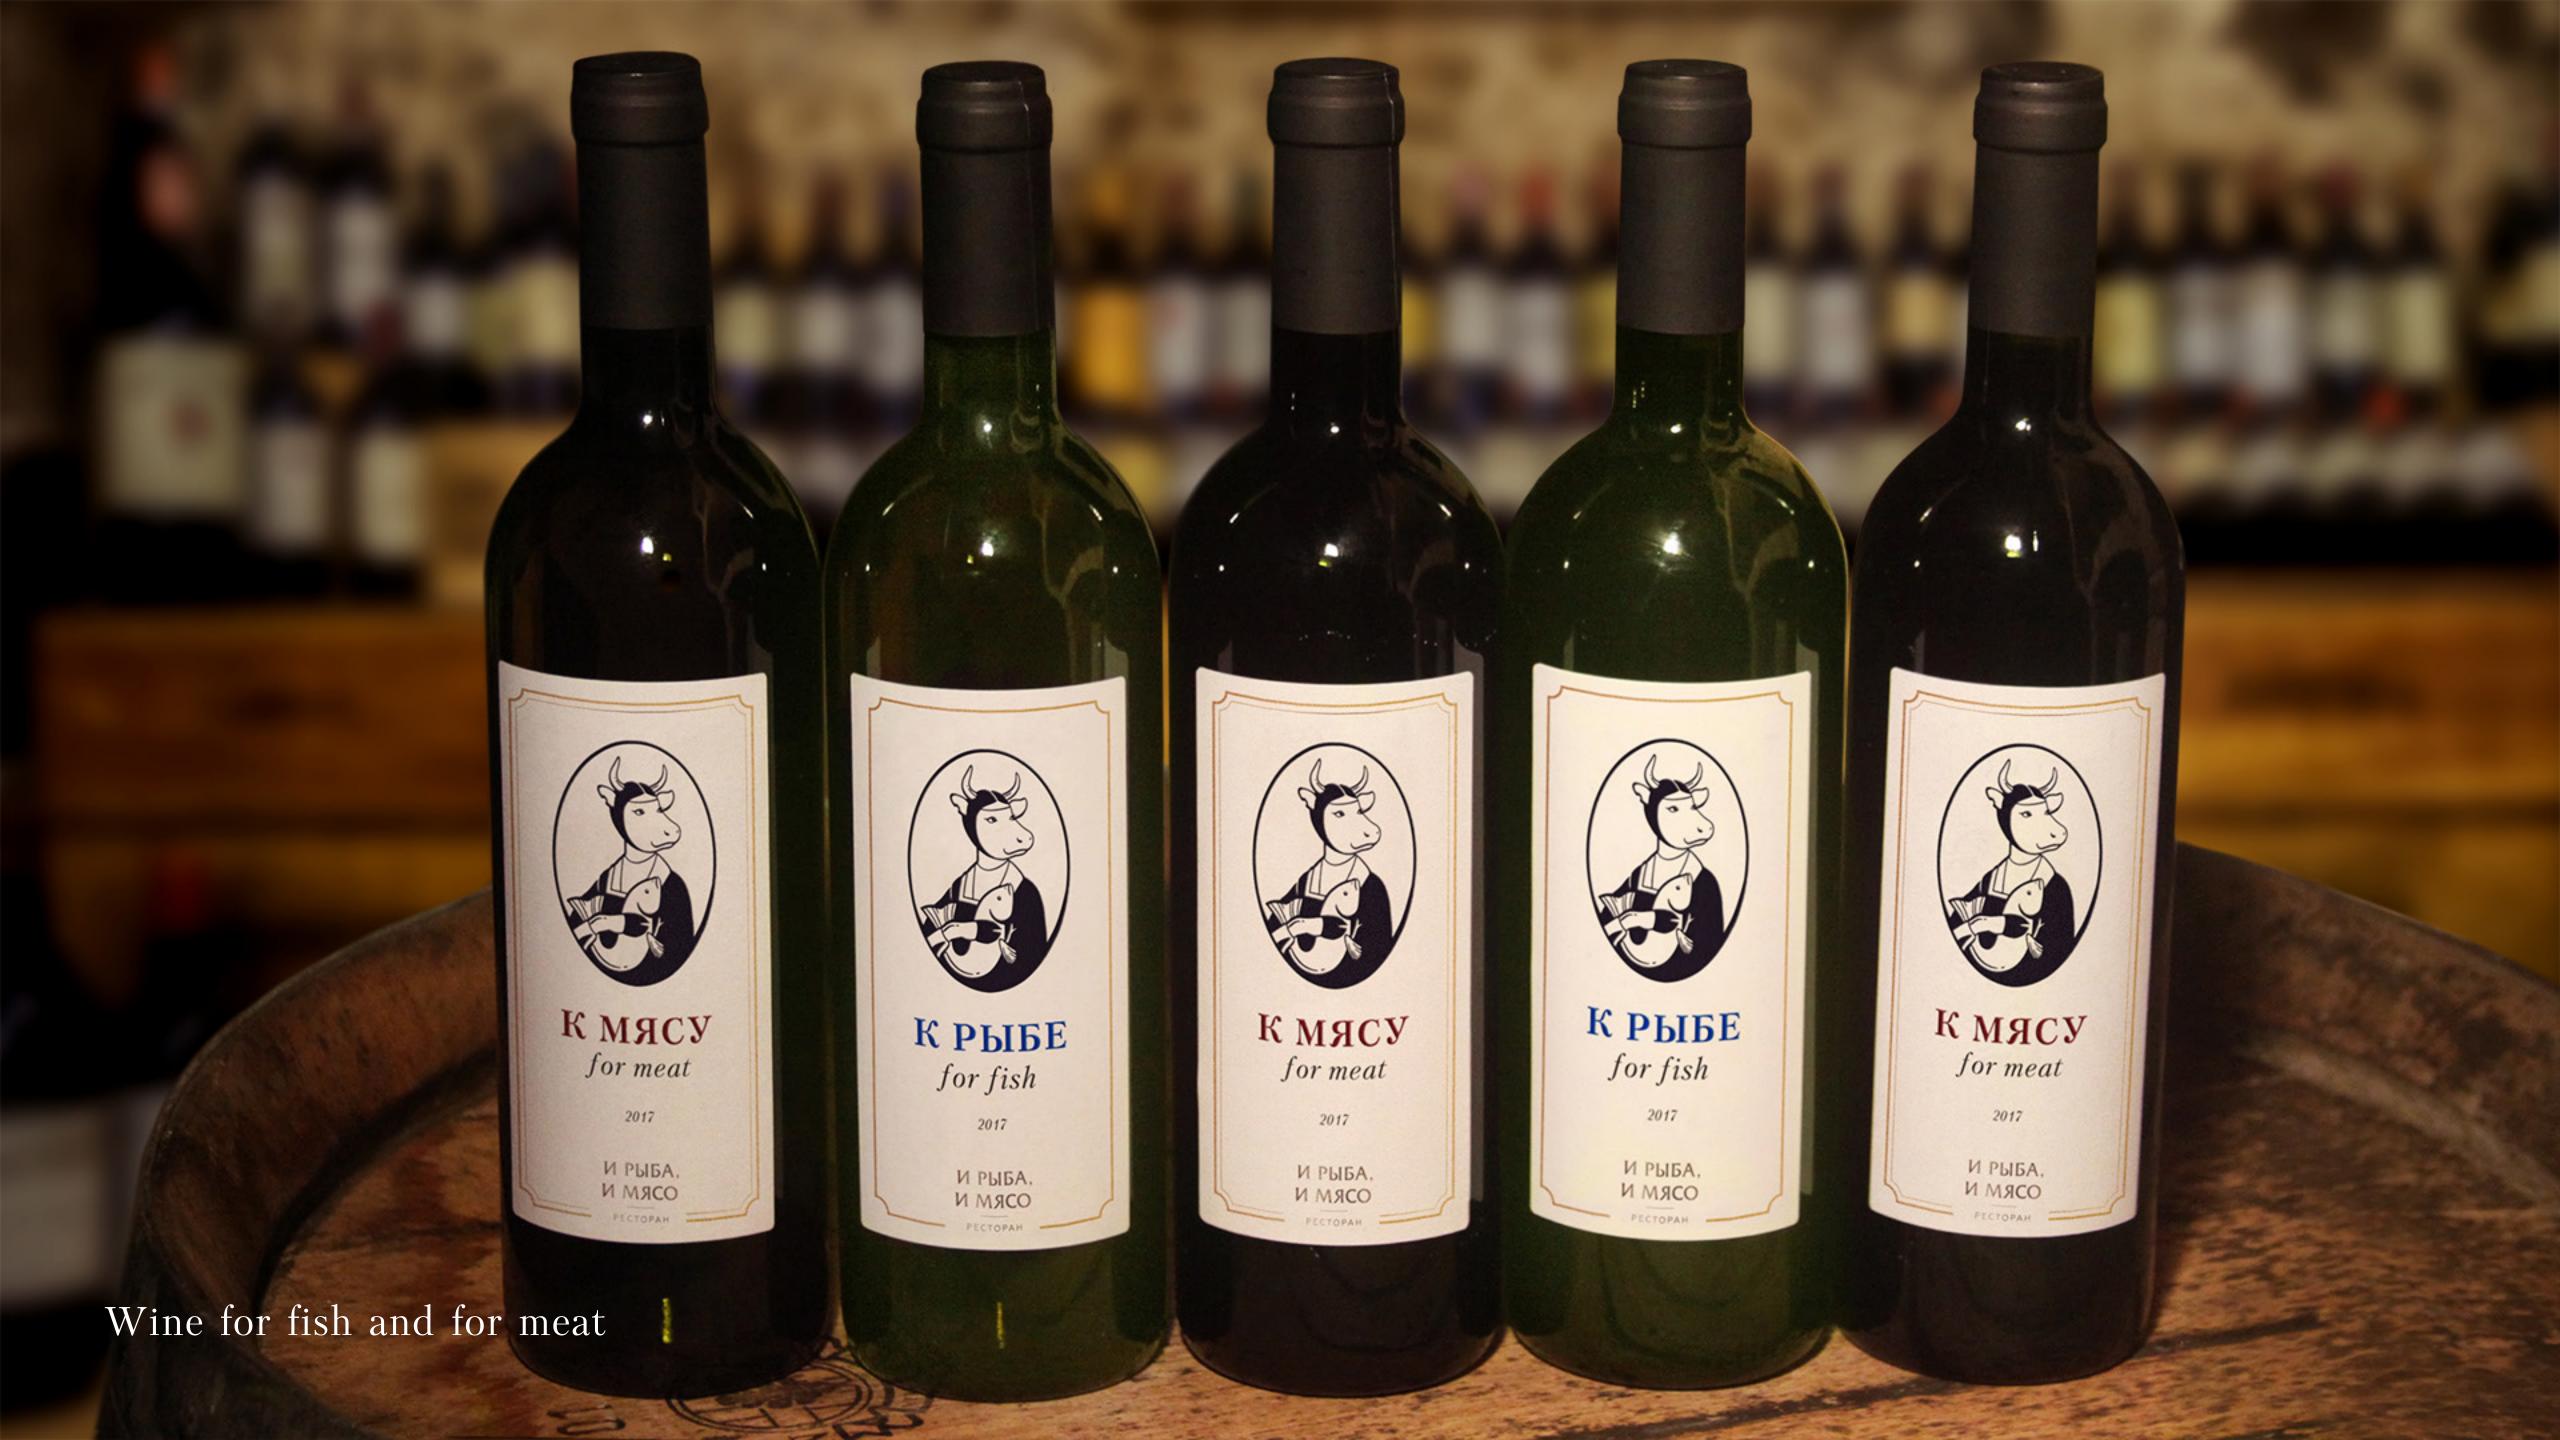

## BOTH FISH AND MEAT

a new restaurant project of the Bulldozer Group in Almaty, Kazakhstan, that combines two individual gastronomical concepts.

Identity of Both Fish and Meat restaurant combining art, fish and meat.