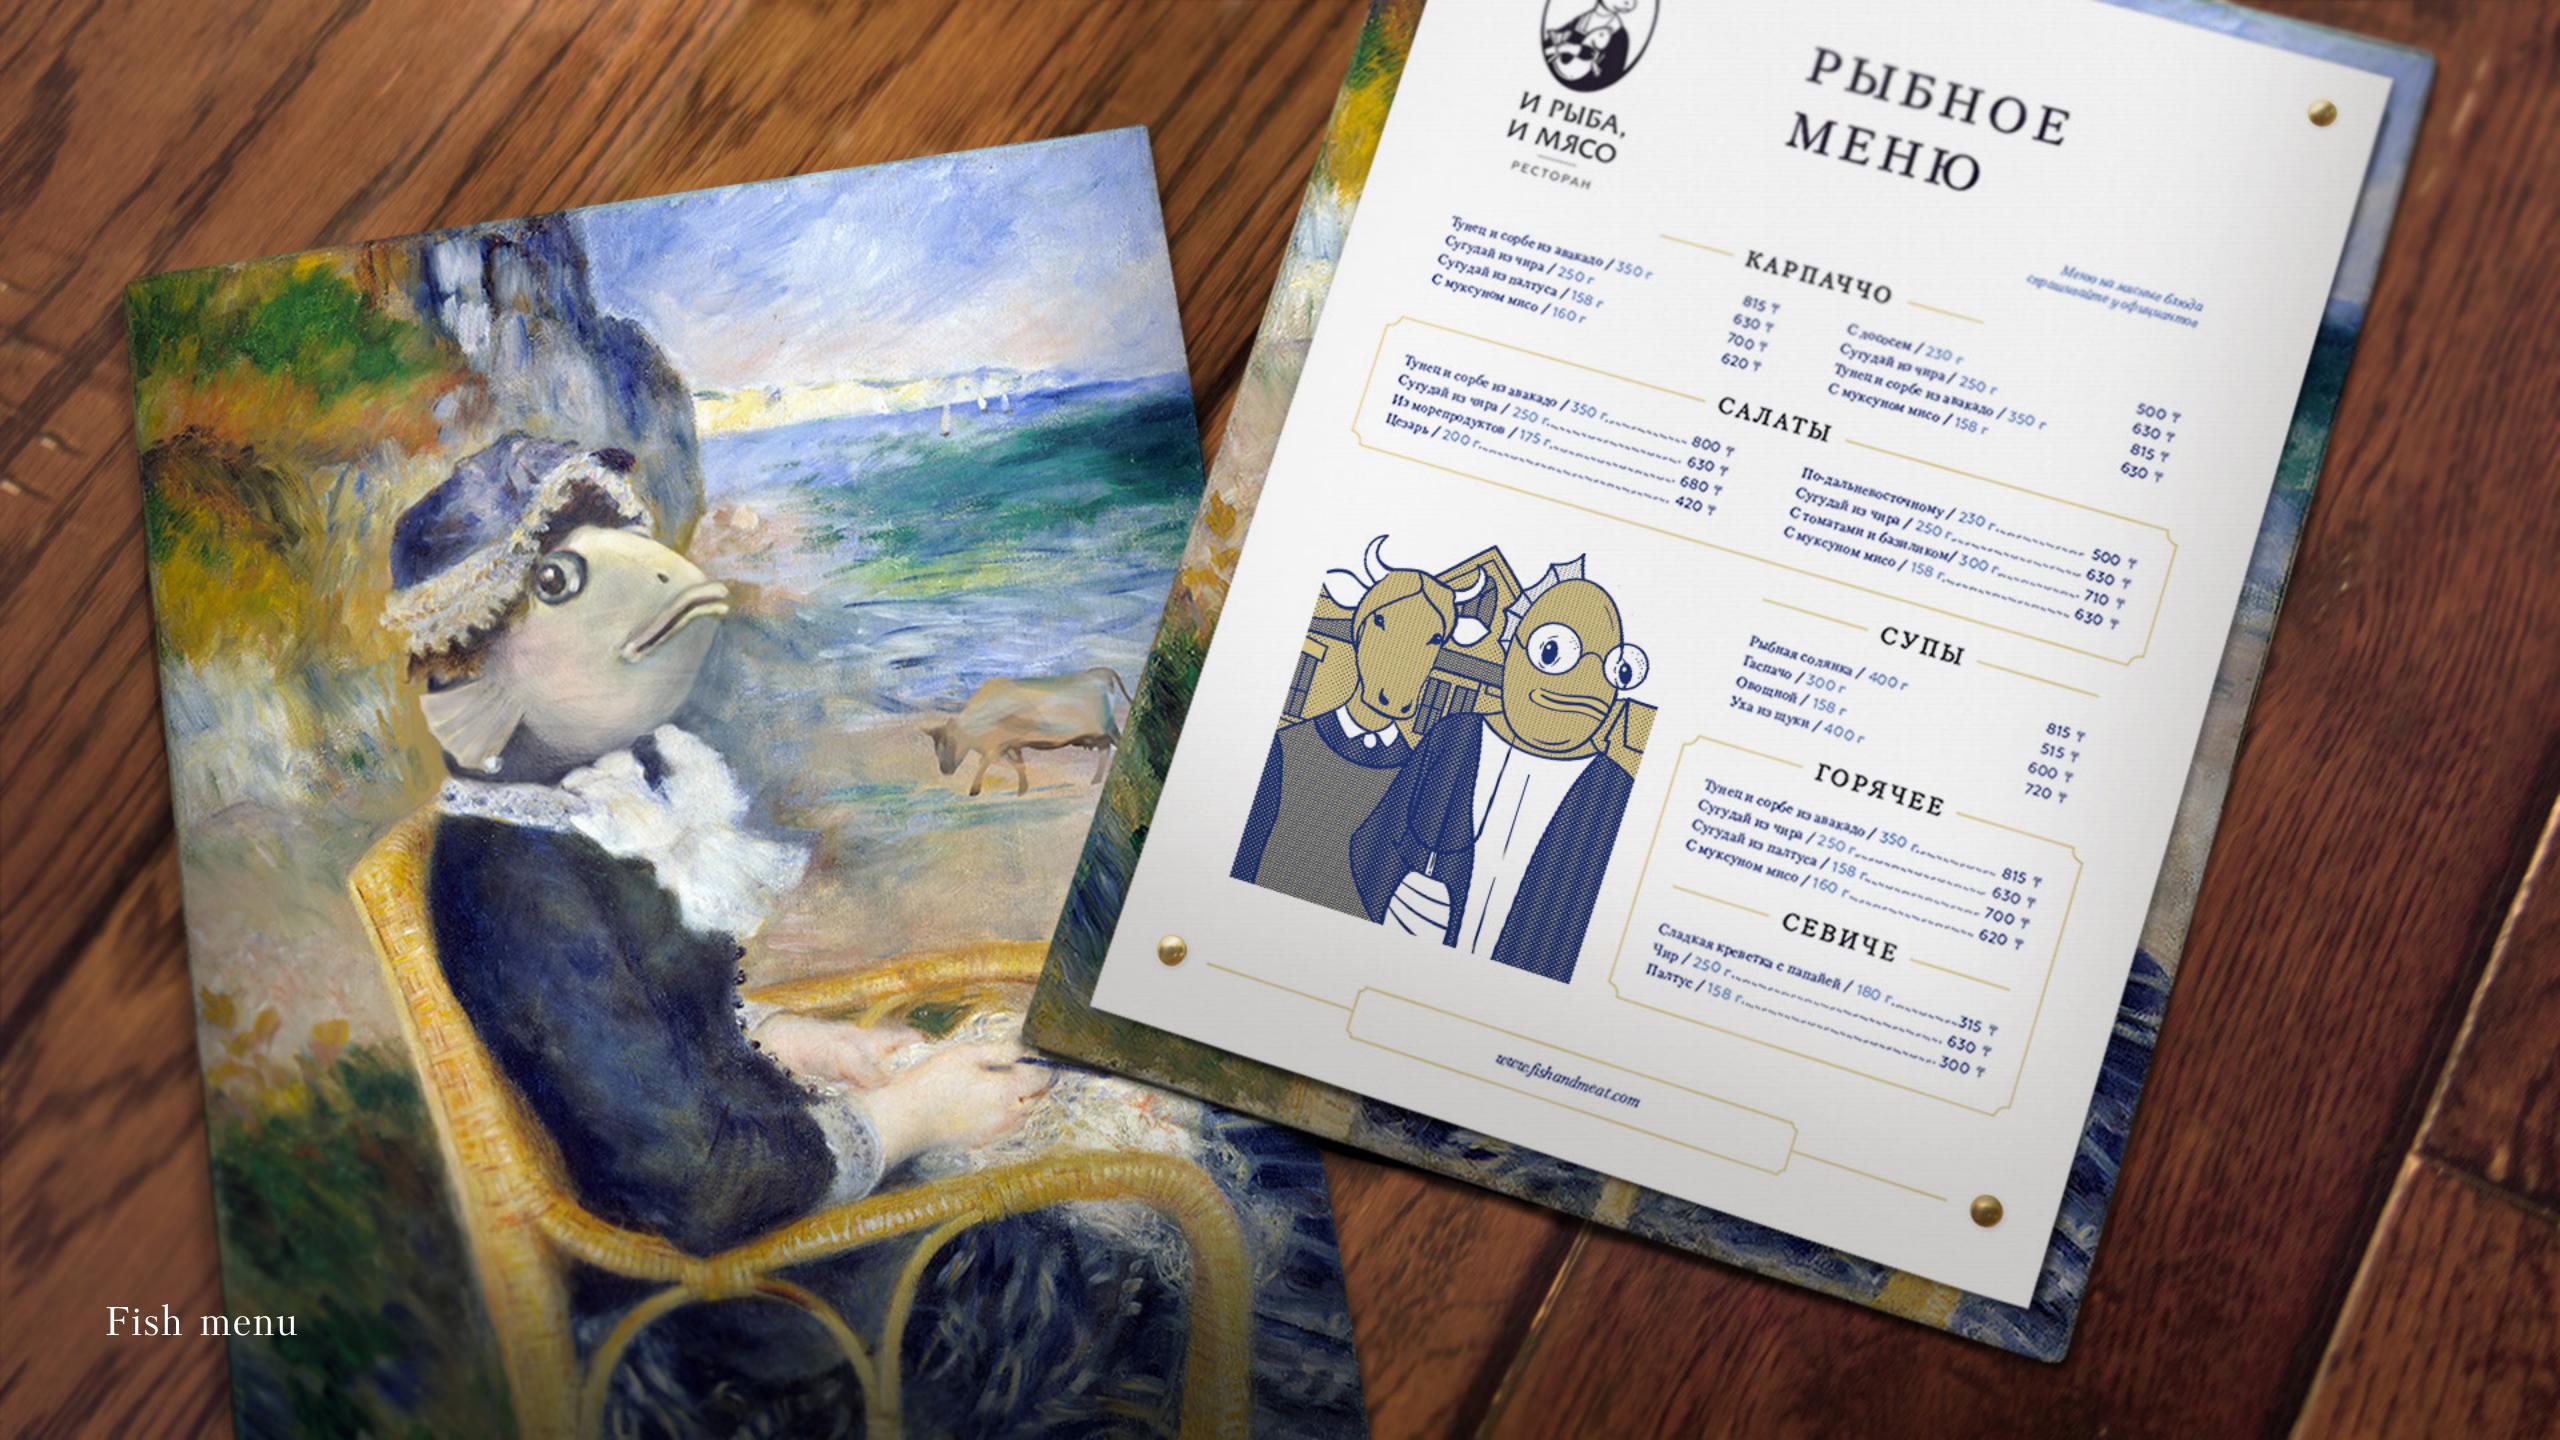

## BOTH FISH AND MEAT

a new restaurant project of the Bulldozer Group in Almaty, Kazakhstan, that combines two individual gastronomical concepts.

Identity of Both Fish and Meat restaurant combining art, fish and meat.

### МЯСНОЕ МЕНЮ

Меню на блюда из рыбы спрашивайте у официантов

#### САЛАТЫ

| Греческий / 350 г810 ₸         | Болонский салат / 230 г 430 т |
|--------------------------------|-------------------------------|
| Домашний салат / 250 г175 Т    | Салат с цыплёнком             |
| Запечёные овощи / 175 г650 ∓   | на гриле / 250 г 870 〒        |
| Цезарь / 200 г420 <del>Т</del> | Витаминный / 300 г 710 〒      |

#### ЗАКУСКИ

| Тар-тар из телятины / 350 г      | 970 7 |
|----------------------------------|-------|
| Паштет из гусиной печени / 250 г | 630 7 |
| Сырная тарелка / 158 г           | 300 T |
| Пастрама с баклажанами / 280 г   | 620 1 |
| Брускетта с пастрами / 280 г     | 620 1 |
| Колбаски по-охотничьи / 250 г    | 420 7 |
| Окорок сыровяленый / 130 г       | 280 7 |

#### СУПЫ

| Гаспачо / 350 г            | 810 T            |
|----------------------------|------------------|
| Говяжий бульон / 300 г     | 630 T            |
| Солянка / 350 г            | 650 T            |
| Дулма / 400 г              | 710 <del>=</del> |
| Борщ красный / 380 г       | 615 =            |
| Куриный с клёцками / 350 г | 525 =            |

#### ГАРНИРЫ

| Овощи на гриле / 150 г      | 315 | 3 |
|-----------------------------|-----|---|
| Картофель запечёный / 250 г | 230 | - |
| Спаржа на гриле / 158 г     | 400 | = |
| Картфель фри / 1400 г       | 300 | 1 |
| Сложный гарнир / 125 г      | 210 | - |
| Рис с овощами / 250 г       | 230 | - |

#### ГРИЛЬ

| аре ягнёнка / 190 г        | 470 T |
|----------------------------|-------|
| тейк рибай / 300 г         | 515 T |
| <b>Оиле миньон / 158</b> г | 600 T |
| ёбра свиные/ 180 г         | 520 T |
| ифштекс / 210 г            | 450 T |
| [ыплёнок / 270 г           | 320 T |
| 160 г                      | 510 T |
|                            |       |

#### ДЕСЕРТЫ

| Ягоды / 190 г           | 470   | Ŧ |
|-------------------------|-------|---|
| Тёплый брауни / 300 г   | . 515 | T |
| Шоколадный мусс / 158 г | 600   | Ŧ |
| Мороженое / 180 г       | 520   | T |