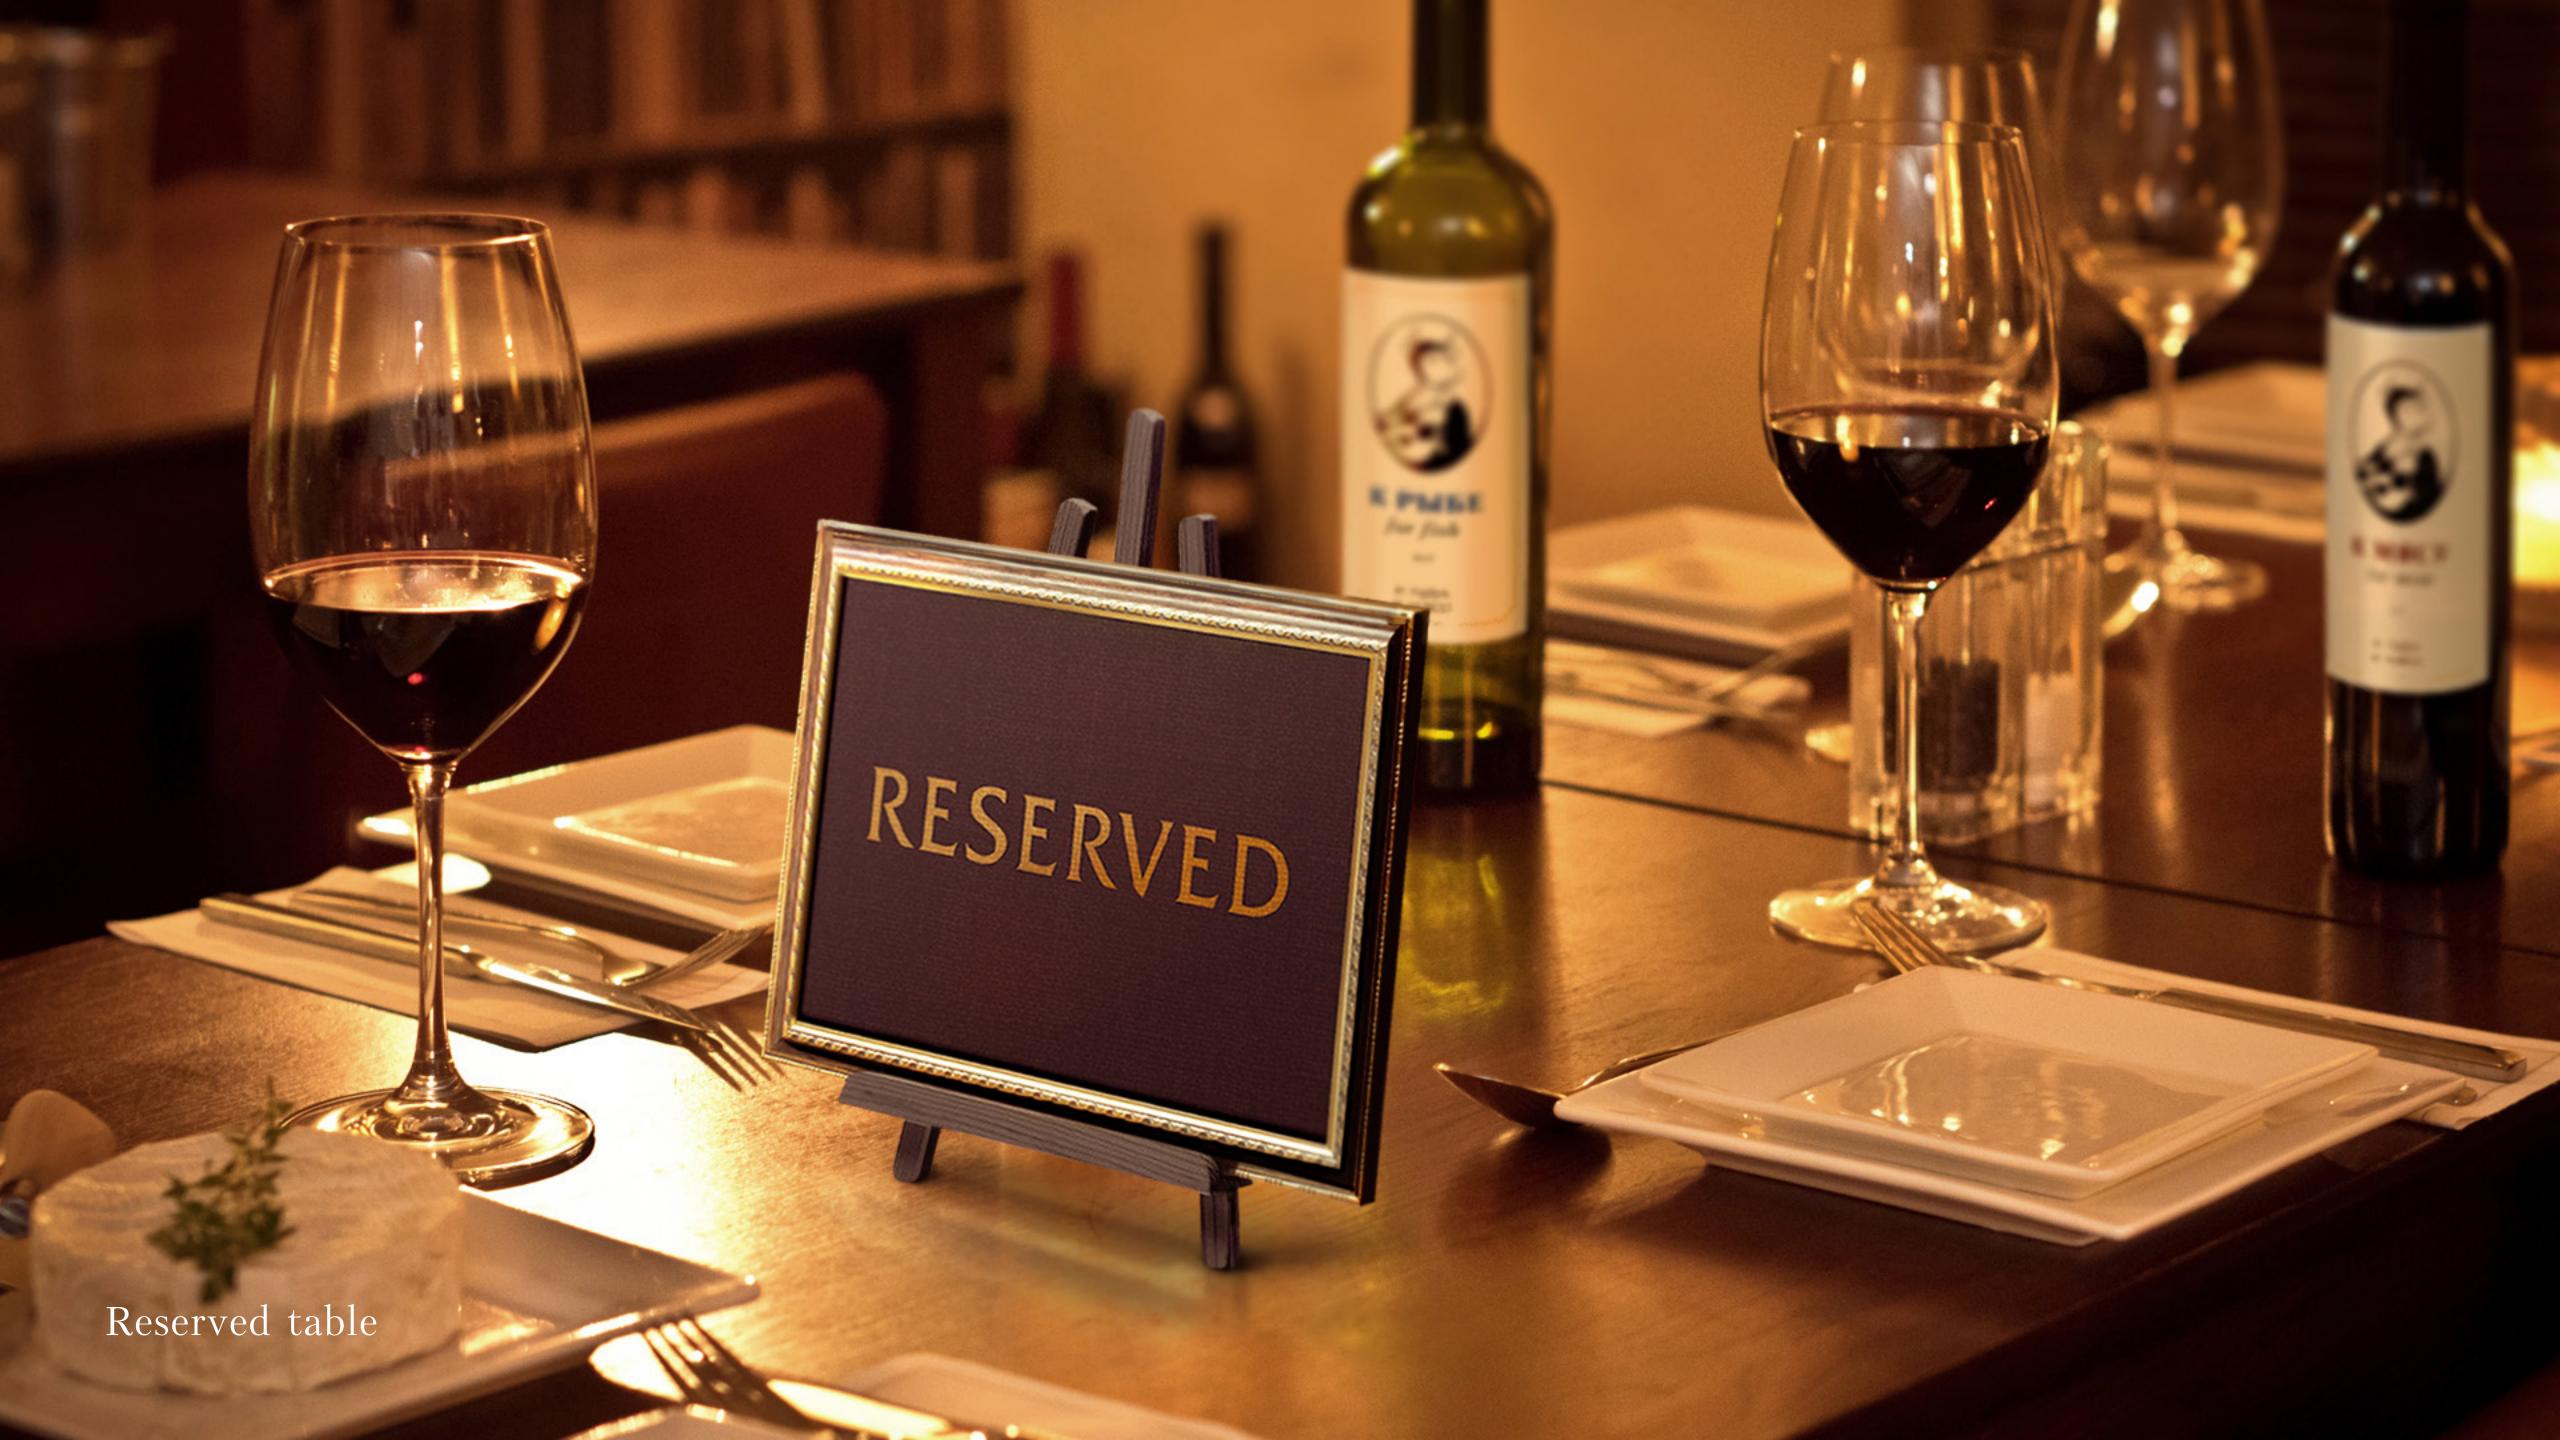

## BOTH FISH AND MEAT

a new restaurant project of the Bulldozer Group in Almaty, Kazakhstan, that combines two individual gastronomical concepts.

Identity of Both Fish and Meat restaurant combining art, fish and meat.