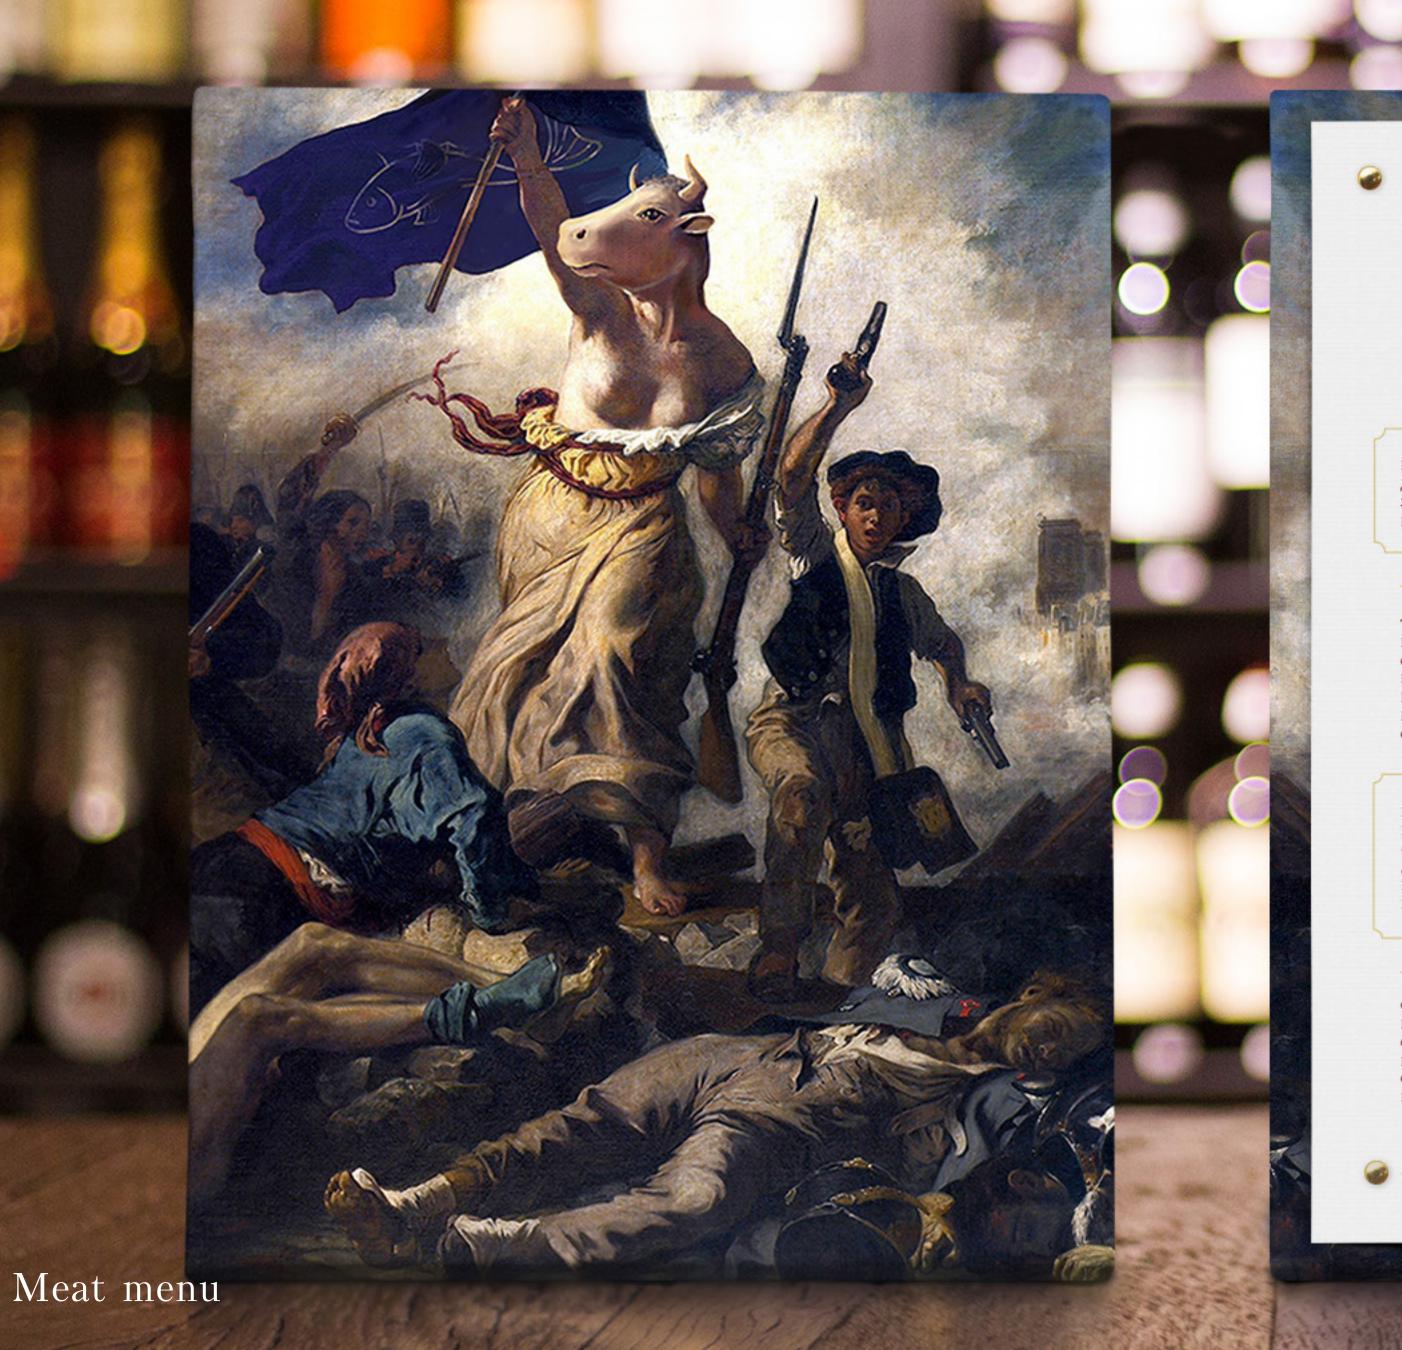

## BOTH FISH AND MEAT

a new restaurant project of the Bulldozer Group in Almaty, Kazakhstan, that combines two individual gastronomical concepts.

Identity of Both Fish and Meat restaurant combining art, fish and meat.

### МЯСНОЕ МЕНЮ

Меню на блюда из рыбы спрашивайте у официантов