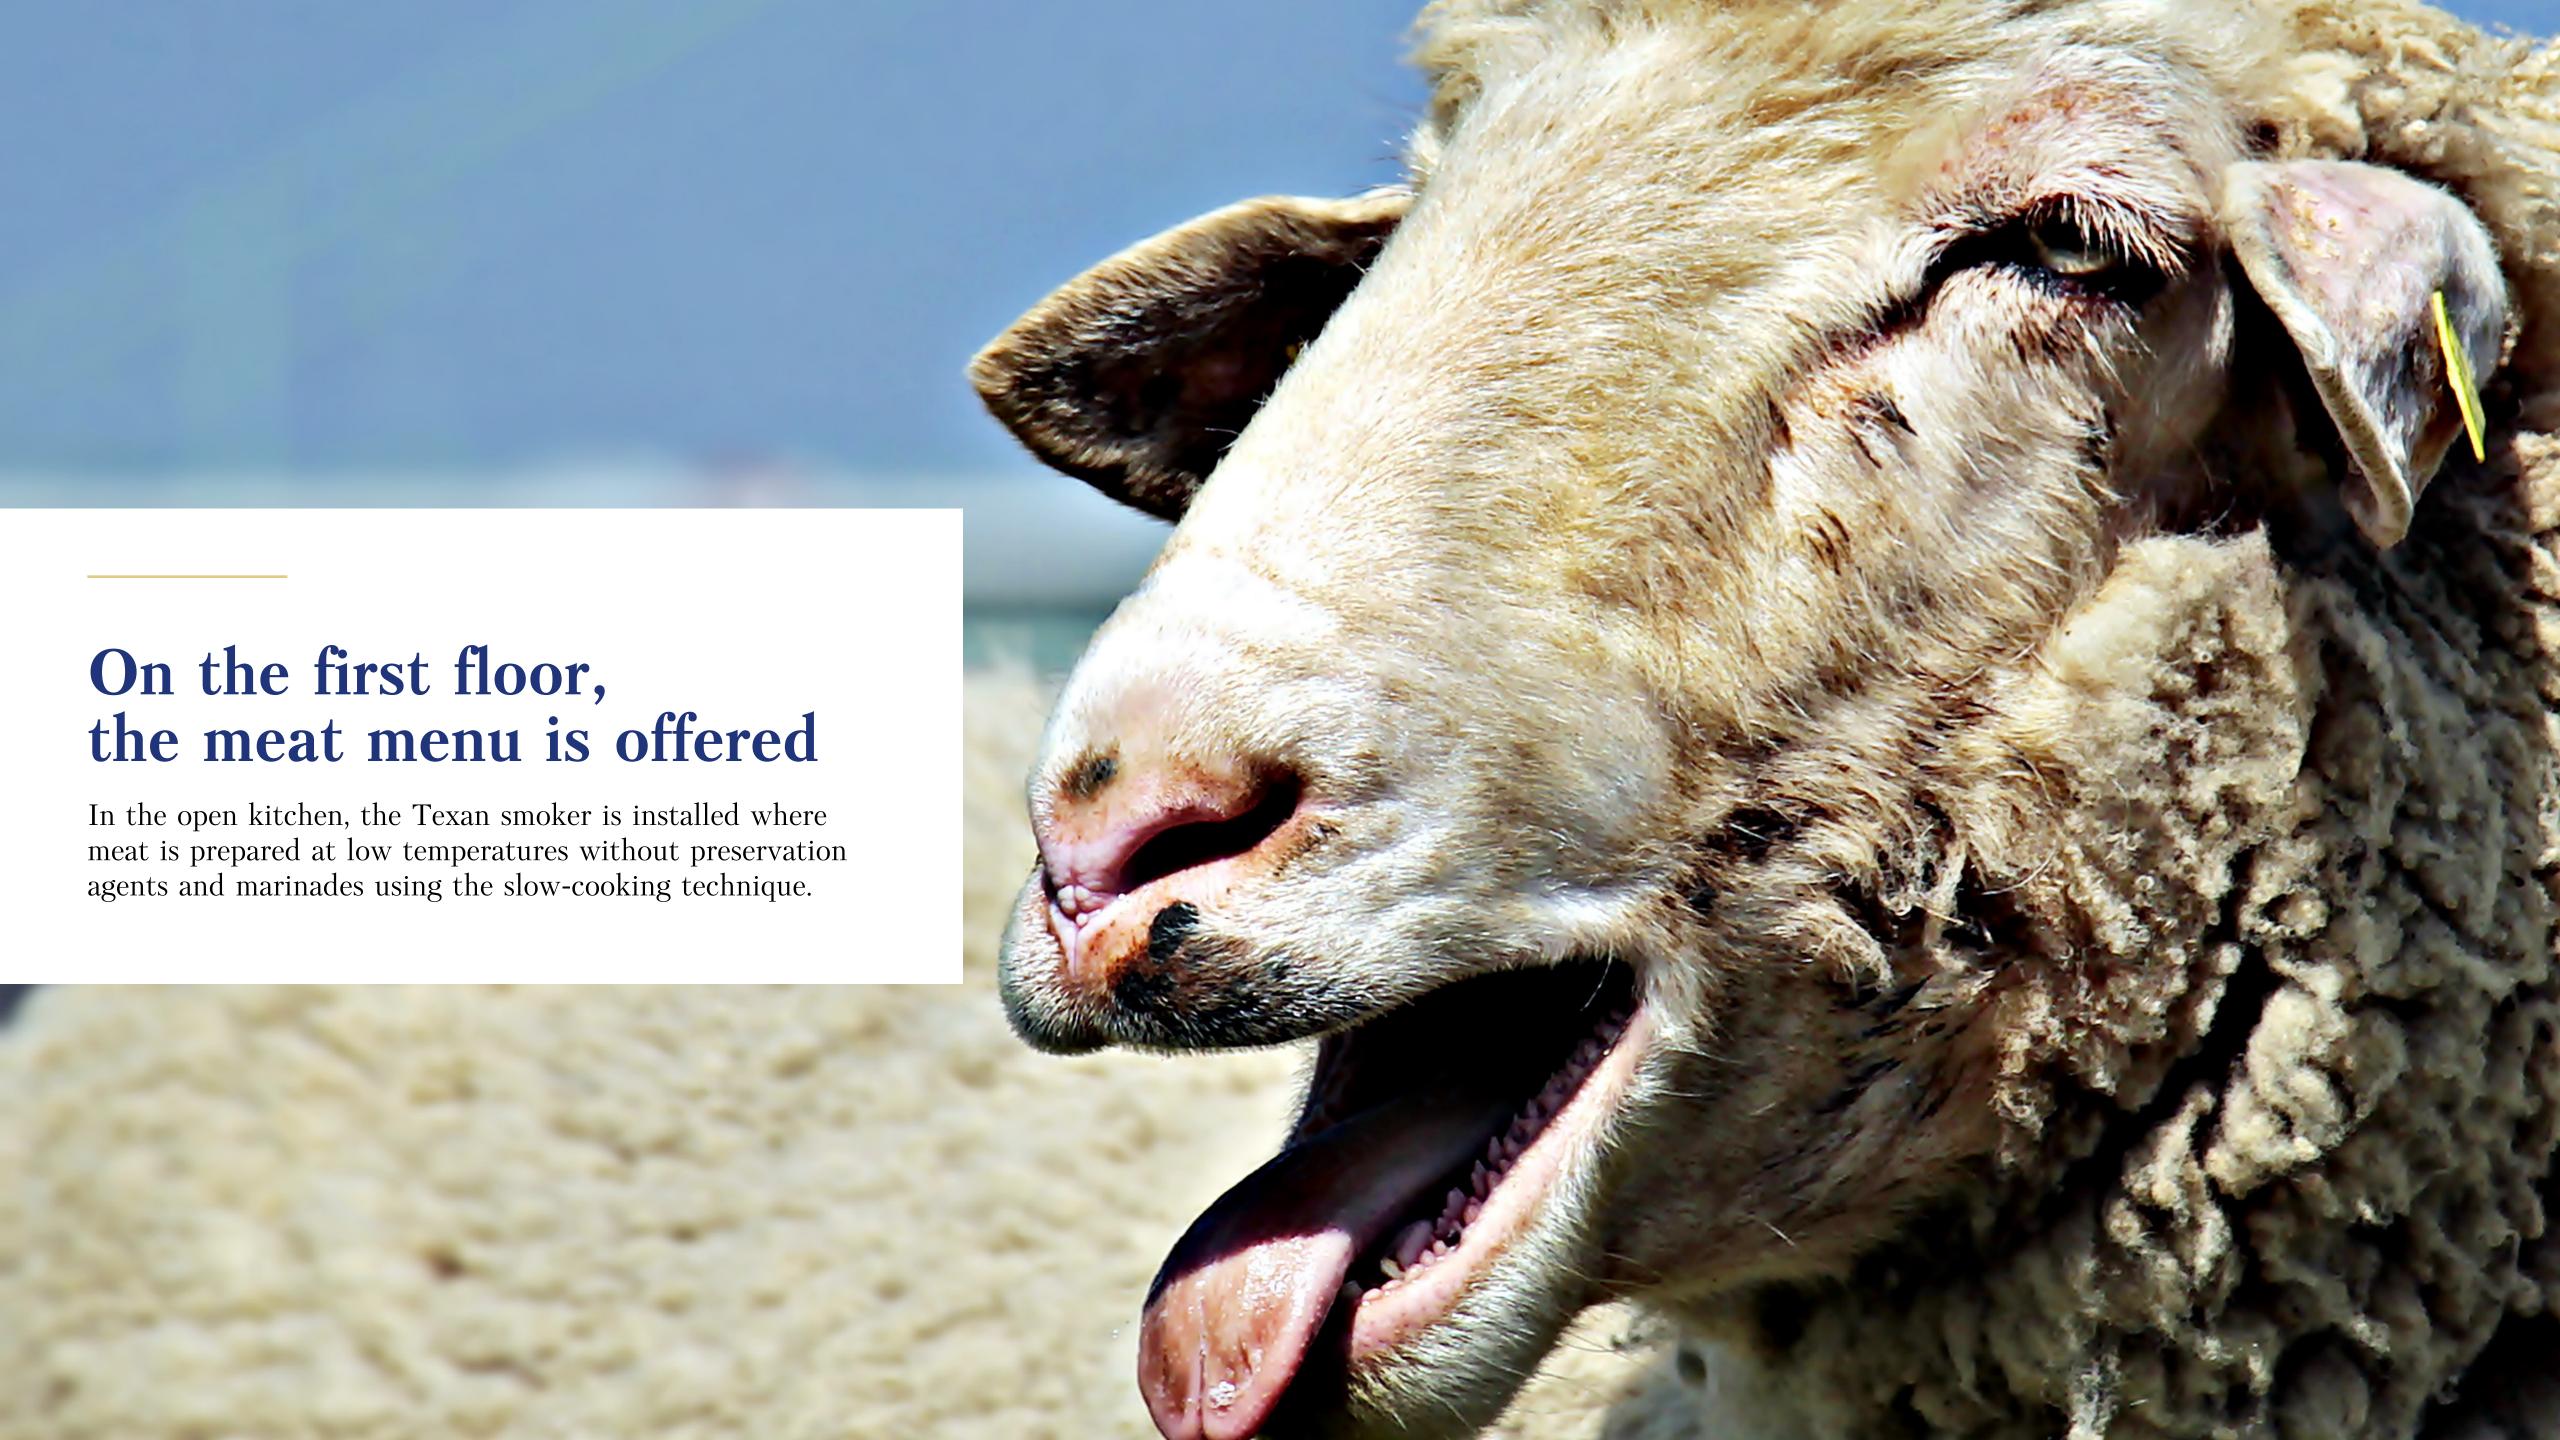

## BOTH FISH AND MEAT

a new restaurant project of the Bulldozer Group in Almaty, Kazakhstan, that combines two individual gastronomical concepts.







Identity of Both Fish and Meat restaurant combining art, fish and meat.





# И РЫБА, И МЯСО

PECTOPAH









### МЯСНОЕ МЕНЮ

Меню на блюда из рыбы спрашивайте у официантов

#### САЛАТЫ

| Греческий / 350 г810 ₸         | Болонский салат / 230 г 430 т |
|--------------------------------|-------------------------------|
| Домашний салат / 250 г175 Т    | Салат с цыплёнком             |
| Запечёные овощи / 175 г650 ∓   | на гриле / 250 г 870 〒        |
| Цезарь / 200 г420 <del>Т</del> | Витаминный / 300 г 710 〒      |

#### ЗАКУСКИ

| Тар-тар из телятины / 350 г      | 970 7 |
|----------------------------------|-------|
| Паштет из гусиной печени / 250 г | 630 7 |
| Сырная тарелка / 158 г           | 300 T |
| Пастрама с баклажанами / 280 г   | 620 1 |
| Брускетта с пастрами / 280