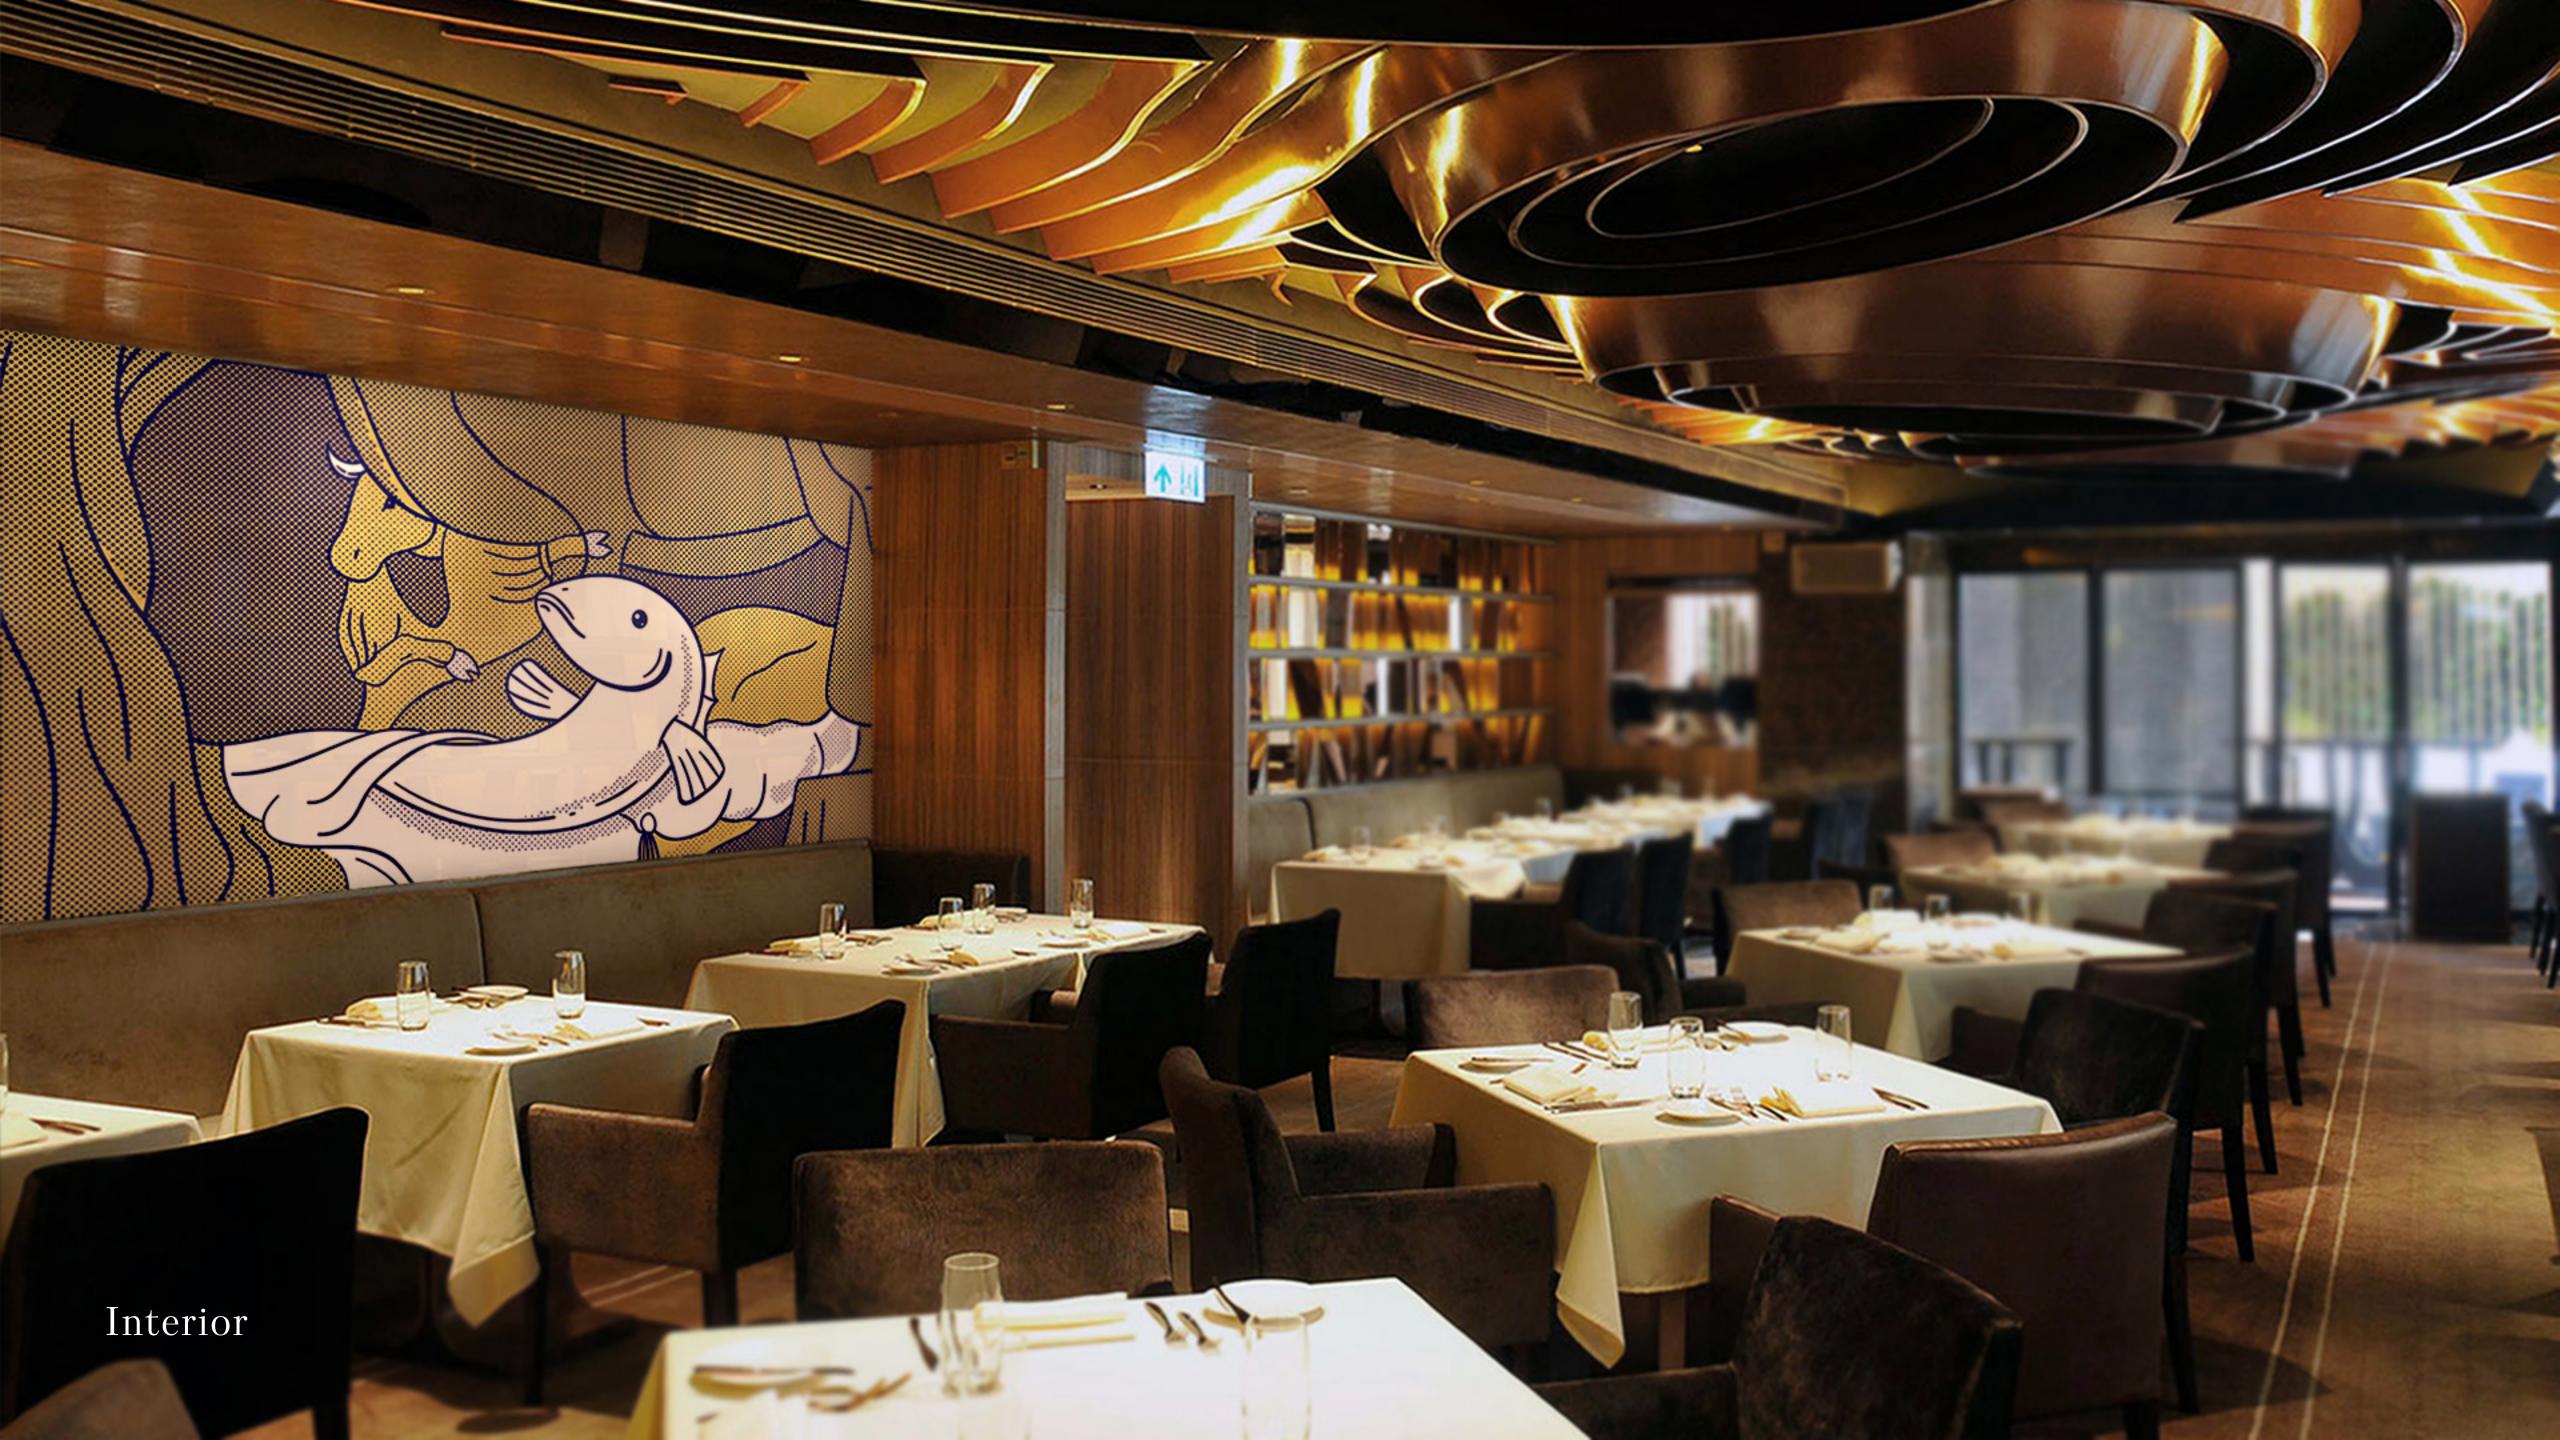

## BOTH FISH AND MEAT

a new restaurant project of the Bulldozer Group in Almaty, Kazakhstan, that combines two individual gastronomical concepts.

Identity of Both Fish and Meat restaurant combining art, fish and meat.