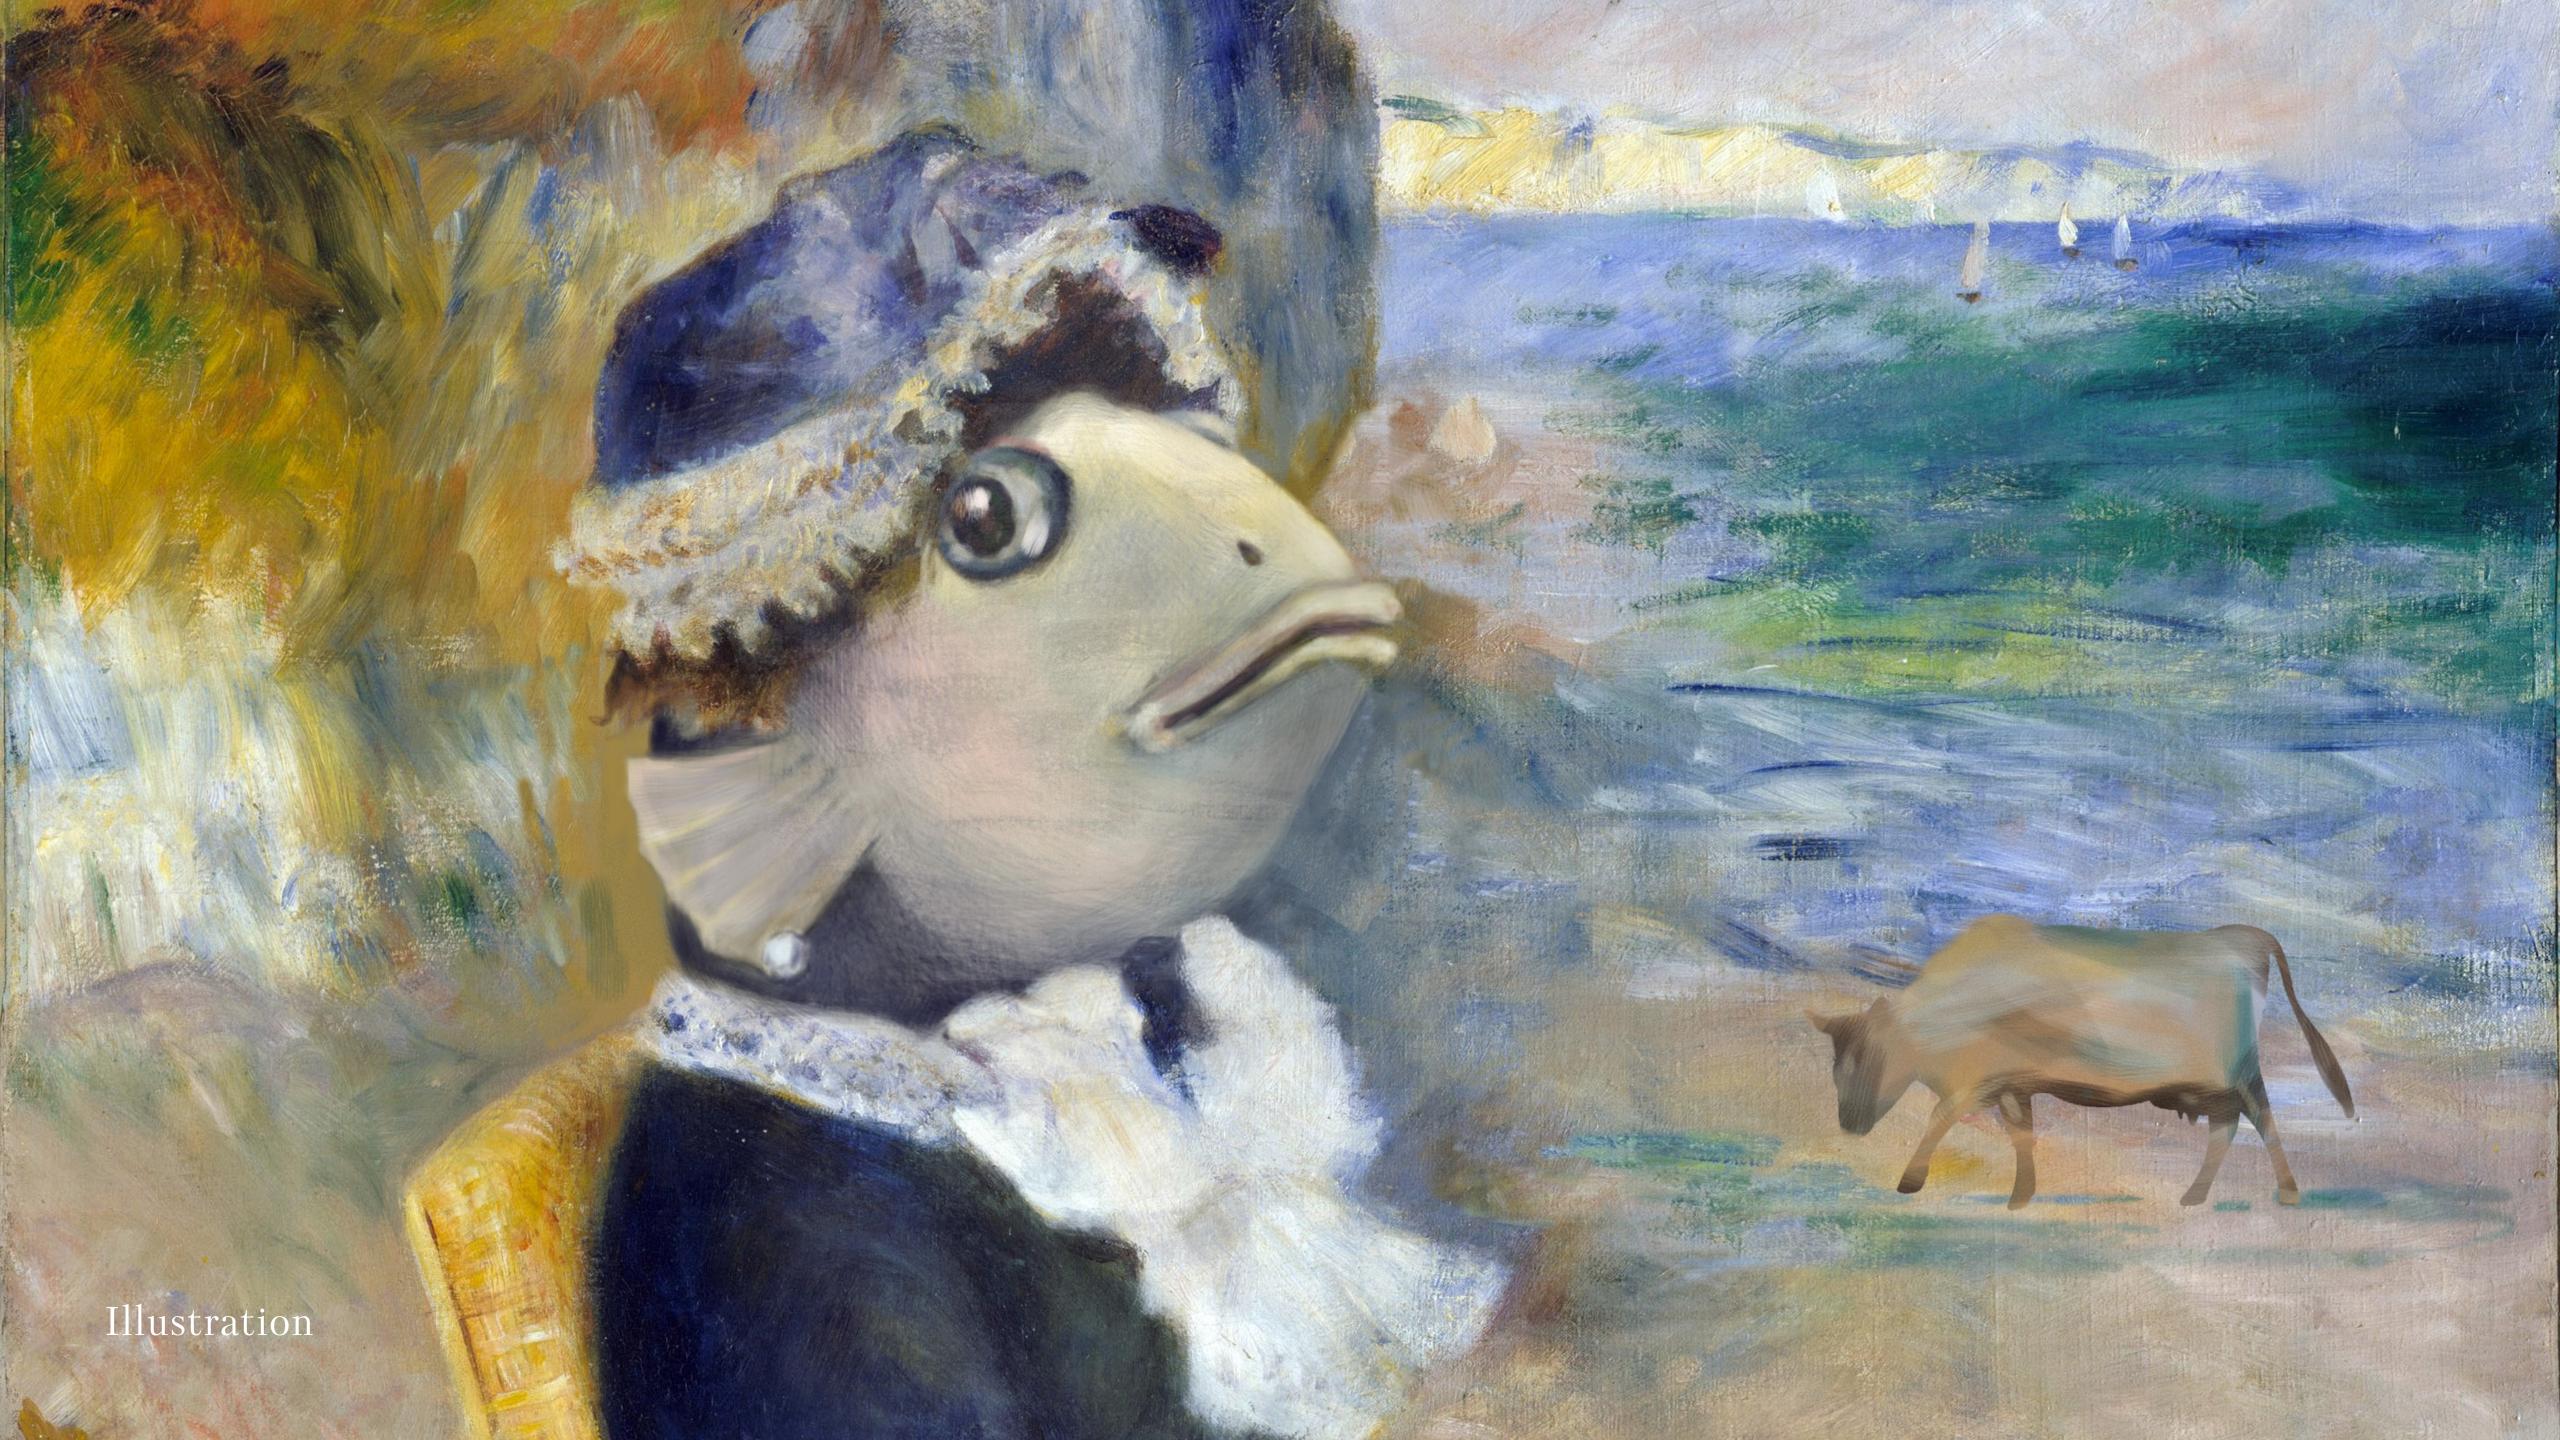

## BOTH FISH AND MEAT

a new restaurant project of the Bulldozer Group in Almaty, Kazakhstan, that combines two individual gastronomical concepts.

Identity of Both Fish and Meat restaurant combining art, fish and meat.