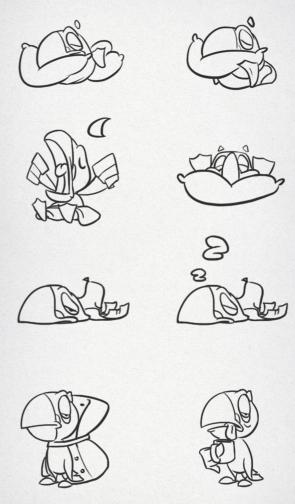

## **ABOUT**

The studio had a hard task - to develop not only a charming and interesting, but a memorable character who actually would perform the function of mascot brand, and we succeeded!

After the successful release of the first sticker, Alfa-Bank decided to please its customers with festive New Year stickers and Asterman not only drew new images with the long-beloved Alfred, but also created a girlfriend for him- fluffy and charming Mani!