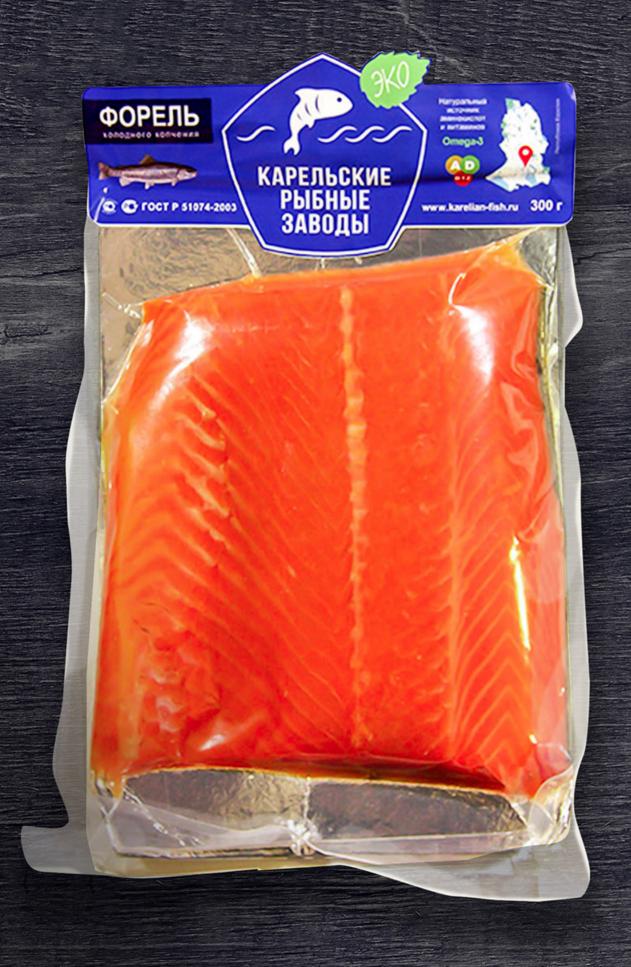

Без ТМО.
Без жидкого дыма.

ПРОДУКЦИЯ ПРОИЗВОДИТСЯ ИЗ СВЕЖЕВЫЛОВЛЕННОЙ РЫБЫ

Юридический адрес: 186207, РФ, Республика Карелия, Кондопожский район, д. Улитина Новинка, д. 10а. Адрес производства: 186220, РФ, Республика Карелия, Кондопожский айон, поселок Райгуба, цех переработки. Телефон для обращений: +7 (495) 501-93-90 E-mail: info@karelian-fish.ru

ту 9263-049-46973989-2013 Продукция сертифицирована по ГОСТ Р 56508-2015 с присвоением классификации «Органический продукт», сертификат № SV.P.RU.11.00417

Состав: рыба, соль, сахароза, декстроз. Продукт готов к употреблению.

Сроки хранения и годности: (A) при t от +1° C до +5° C не более 45 суток; (Б) при t от 0° C до -8° C не более 60 суток.

Открытую упаковку хранить в холодильнике не более **24** часов.

| Пищевая ценность на 100 г: |          |
|----------------------------|----------|
|                            | 22       |
| белки, г                   | 15       |
| жиры, г                    | ечность: |
| Энергетическая ц           | 273      |
| ккал                       |          |